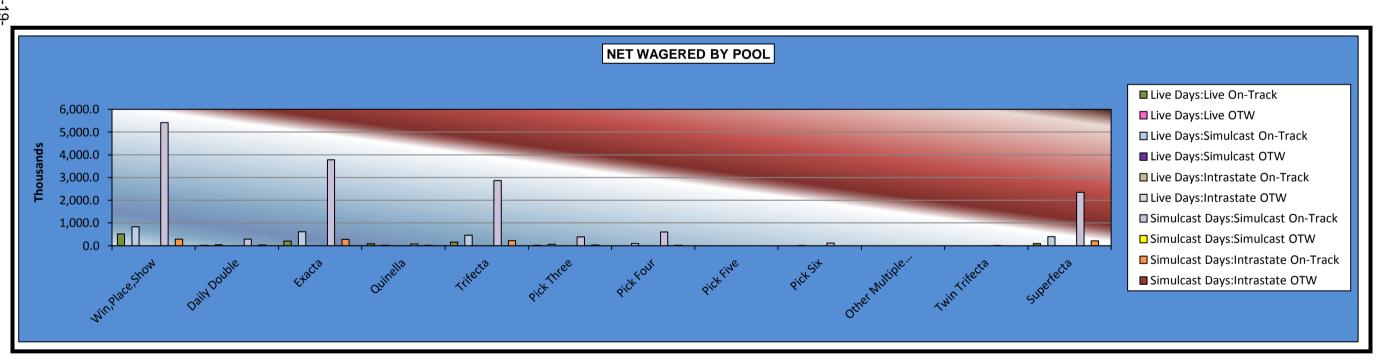

#### OKLAHOMA HORSE RACING COMMISSION STATISTICAL REPORT OF OPERATIONS ALL TRACKS-LIVE RACE DAYS AND SIMULCAST DAYS NET WAGERED BY POOL JANUARY 1, 2013 THROUGH DECEMBER 31, 2013

|                     |                 |              | Live D          | ays            |              |             |                 | Simulcas       | st Days        |             |                 |                |                 |
|---------------------|-----------------|--------------|-----------------|----------------|--------------|-------------|-----------------|----------------|----------------|-------------|-----------------|----------------|-----------------|
|                     | Live Ra         | ces          | Simulcas        | t Races        | Intrasta     | ate         | Simulcas        | t Races        | Intrasta       | ate         | Tot             | al             | Grand           |
|                     | On-Track        | OTW          | On-Track        | OTW            | On-Track     | OTW         | On-Track        | OTW            | On-Track       | OTW         | On-Track        | OTW            | Total           |
| Win,Place,Show      | \$4,733,150.00  | \$102,709.00 | \$3,443,133.00  | \$1,104,326.00 | \$24,213.00  | \$8,020.00  | \$8,497,415.00  | \$1,241,576.00 | \$396,954.00   | \$17,564.00 | \$17,094,865.00 | \$2,474,195.00 | \$19,569,060.00 |
| Daily Double        | 128,583.00      | 8,337.00     | 241,678.50      | 54,075.00      | 1,279.00     | 92.00       | 549,009.50      | 77,731.50      | 30,950.00      | 1,232.00    | 951,500.00      | 141,467.50     | 1,092,967.50    |
| Exacta              | 2,292,236.00    | 109,100.00   | 3,491,227.00    | 870,186.00     | 27,040.00    | 5,427.00    | 7,636,172.50    | 1,404,728.00   | 390,475.00     | 32,173.00   | 13,837,150.50   | 2,421,614.00   | 16,258,764.50   |
| Quinella            | 127,208.00      | 1,615.00     | 50,581.00       | 2,507.50       | 1,539.00     | 224.00      | 118,956.50      | 2,687.00       | 20,954.00      | 576.00      | 319,238.50      | 7,609.50       | 326,848.00      |
| Trifecta            | 1,741,448.00    | 80,360.00    | 3,082,953.90    | 825,366.30     | 23,106.00    | 5,673.50    | 6,200,353.50    | 1,337,185.90   | 314,216.00     | 30,415.00   | 11,362,077.40   | 2,279,000.70   | 13,641,078.10   |
| Pick Three          | 217,322.00      | 17,392.00    | 442,958.80      | 158,633.60     | 2,393.00     | 72.00       | 874,272.00      | 235,961.50     | 35,451.50      | 1,668.00    | 1,572,397.30    | 413,727.10     | 1,986,124.40    |
| Pick Four           | 116,903.00      | 19,277.00    | 582,667.60      | 278,859.60     | 578.00       | 96.00       | 1,233,330.40    | 423,395.80     | 23,938.00      | 2,069.00    | 1,957,417.00    | 723,697.40     | 2,681,114.40    |
| Pick Five           | 0.00            | 0.00         | 0.00            | 0.00           | 0.00         | 0.00        | 0.00            | 0.00           | 0.00           | 0.00        | 0.00            | 0.00           | 0.00            |
| Pick Six            | 27,182.00       | 861.00       | 121,944.00      | 52,468.30      | 0.00         | 0.00        | 232,324.70      | 107,504.50     | 10.00          | 0.00        | 381,460.70      | 160,833.80     | 542,294.50      |
| Other Multiple Pick | 0.00            | 0.00         | 0.00            | 0.00           | 0.00         | 0.00        | 0.00            | 0.00           | 0.00           | 0.00        | 0.00            | 0.00           | 0.00            |
| Twin Trifecta       | 0.00            | 0.00         | 144.90          | 0.00           | 0.00         | 0.00        | 477.90          | 17.00          | 0.00           | 0.00        | 622.80          | 17.00          | 639.80          |
| Superfecta          | 1,157,244.00    | 60,959.60    | 1,945,011.90    | 393,725.80     | 22,114.30    | 4,089.90    | 4,487,898.39    | 668,641.00     | 295,217.20     | 14,221.60   | 7,907,485.79    | 1,141,637.90   | 9,049,123.69    |
| NET WAGERED         | \$10,541,276.00 | \$400,610.60 | \$13,402,300.60 | \$3,740,148.10 | \$102,262.30 | \$23,694.40 | \$29,830,210.39 | \$5,499,428.20 | \$1,508,165.70 | \$99,918.60 | \$55,384,214.99 | \$9,763,799.90 | \$65,148,014.89 |