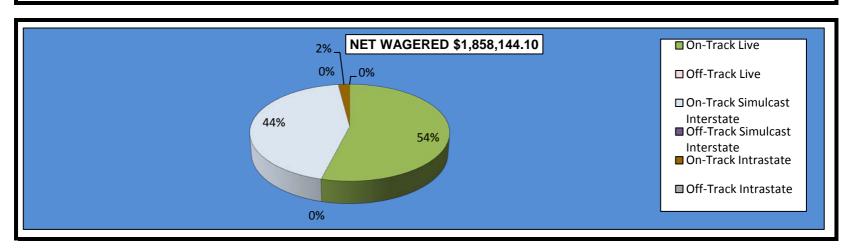

|                              |                 |              |                 | Live Days      |              |             |                 |
|------------------------------|-----------------|--------------|-----------------|----------------|--------------|-------------|-----------------|
|                              | Live            |              | Simul           |                | Intras       | tate        | Grand           |
|                              | On-Track        | OTW          | On-Track        | OTW            | On-Track     | OTW         | Total           |
|                              |                 |              |                 |                |              |             |                 |
| NET WAGERED                  | \$10,541,276.00 | \$400,610.60 | \$13,402,300.60 | \$3,740,148.10 | \$102,262.30 | \$23,694.40 | \$28,210,292.00 |
| COMMISSIONS:                 |                 |              |                 |                |              |             |                 |
| Licensee                     | 1,161,519.96    | 44,773.22    | 993,719.27      | 209,124.61     | 9,037.87     | 1,598.87    | 2,419,773.80    |
| Purses                       | 790,376.46      | 30,045.96    | 953,964.87      | 280,511.26     | 6,735.75     | 1,777.08    | 2,063,411.38    |
| Host Track                   | 0.00            | 0.00         | 623,189.09      | 168,884.71     | 4,090.50     | 947.78      | 797,112.08      |
| State Tax                    | 189,188.21      | 8,012.21     | 217,386.00      | 74,802.91      | 2,045.23     | 473.89      | 491,908.45      |
| County Tax (See Note 4)      | 0.00            | 1,802.75     | 0.00            | 16,830.67      | 0.00         | 106.63      | 18,740.05       |
| City Tax (See Note 4)        | 0.00            | 1,802.75     | 0.00            | 16,830.67      | 0.00         | 106.63      | 18,740.05       |
| State Auditor                | 0.00            | 400.61       | 13,402.31       | 3,740.15       | 0.00         | 23.69       | 17,566.76       |
| Breeding Development Fund    |                 |              |                 |                |              |             |                 |
| Special Account (B.D.F.S.A.) | 31,875.23       | 0.00         | 0.00            | 0.00           | 314.82       | 0.00        | 32,190.05       |
| OTHERS:                      |                 |              |                 |                |              |             |                 |
| Breakage                     | 70,559.99       | 1,475.78     | 50,027.38       | 15,140.39      | 400.59       | 120.35      | 137,724.48      |
| Unclaimed Tickets            | 409,132.91      | 0.00         | 0.00            | 0.00           | 0.00         | 0.00        | 409,132.91      |
| TOTAL COMMISSIONS            |                 |              |                 |                |              |             |                 |
| AND OTHERS:                  | \$2,652,652.76  | \$88,313.28  | \$2,851,688.92  | \$785,865.37   | \$22,624.76  | \$5,154.92  | \$6,406,300.01  |
| NET PAID TO THE PUBLIC       | \$7,888,623.24  | \$312,297.32 | \$10,550,611.68 | \$2,954,282.73 | \$79,637.54  | \$18,539.48 | \$21,803,991.99 |