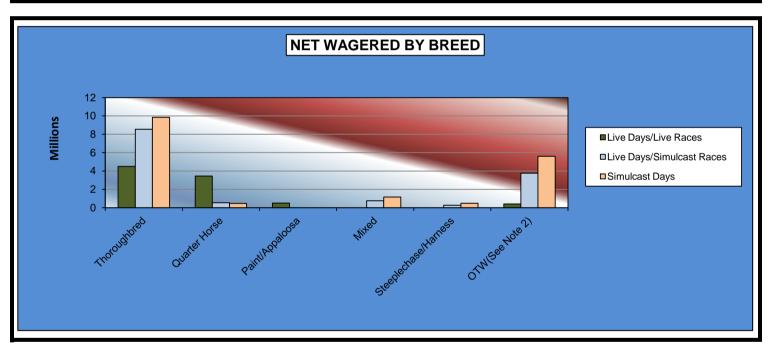

#### OKLAHOMA HORSE RACING COMMISSION STATISTICAL REPORT OF OPERATIONS ALL TRACKS-LIVE RACE DAYS AND SIMULCAST DAYS NET WAGERED BY BREED JANUARY 1, 2013 THROUGH DECEMBER 31, 2013

|                      | Live I             | Davs               |                   | Total           | Total              |                 |
|----------------------|--------------------|--------------------|-------------------|-----------------|--------------------|-----------------|
|                      | Live Days<br>Races | Simulcast<br>Races | Simulcast<br>Days | Live<br>Races   | Simulcast<br>Races | Grand<br>Total  |
|                      |                    |                    |                   |                 |                    |                 |
| Thoroughbred         | \$5,513,563.50     | \$11,495,386.00    | \$26,732,514.49   | \$5,513,563.50  | \$38,227,900.49    | \$43,741,463.99 |
| Quarter Horse        | 4,319,844.00       | 731,667.10         | 1,592,795.50      | 4,319,844.00    | 2,324,462.60       | 6,644,306.60    |
| Paint/Appaloosa      | 628,095.40         | 0.00               | 1,425.90          | 628,095.40      | 1,425.90           | 629,521.30      |
| Mixed                | 79,773.10          | 951,210.70         | 2,202,183.80      | 79,773.10       | 3,153,394.50       | 3,233,167.60    |
| Steeplechase/Harness | 0.00               | 326,299.10         | 809,456.40        | 0.00            | 1,135,755.50       | 1,135,755.50    |
| OTW(See Note 2)      | 400,610.60         | 3,763,842.50       | 5,599,346.80      | 400,610.60      | 9,363,189.30       | 9,763,799.90    |
|                      |                    |                    |                   |                 |                    |                 |
| Net Wagered          | \$10,941,886.60    | \$17,268,405.40    | \$36,937,722.89   | \$10,941,886.60 | \$54,206,128.29    | \$65,148,014.89 |