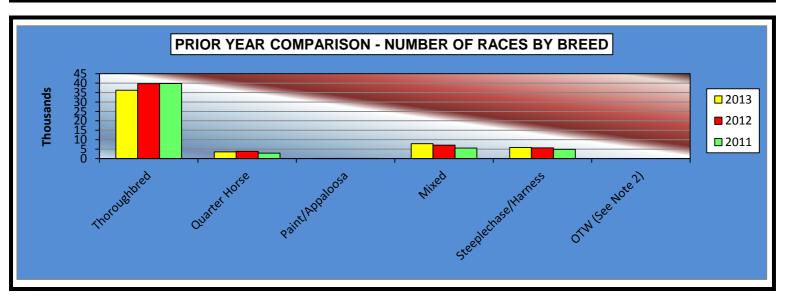

#### OKLAHOMA HORSE RACING COMMISSION STATISTICAL REPORT OF OPERATIONS ALL TRACKS-LIVE RACE DAYS AND SIMULCAST DAYS PRIOR YEAR COMPARISON - NUMBER OF RACES BY BREED JANUARY 1, 2013 THROUGH DECEMBER 31, 2013

|                      | 2013    | 2012    | 2011    | 2012 to 2013<br>Increase<br>(Decrease) | %<br>Increase | 2011 to 2012<br>Increase<br>(Decrease) | %<br>Increase |
|----------------------|---------|---------|---------|----------------------------------------|---------------|----------------------------------------|---------------|
|                      |         |         |         |                                        |               |                                        |               |
| Thoroughbred         | 99,449  | 101,730 | 108,316 | (2,281)                                | -2.24%        | (6,586)                                | -6.08%        |
| Quarter Horse        | 10,261  | 8,960   | 8,745   | 1,301                                  | 14.52%        | 215                                    | 2.46%         |
| Paint/Appaloosa      | 144     | 277     | 199     | (133)                                  | -48.01%       | 78                                     | 39.20%        |
| Mixed                | 18,552  | 19,023  | 16,855  | (471)                                  | -2.48%        | 2,168                                  | 12.86%        |
| Steeplechase/Harness | 18,608  | 16,043  | 16,527  | 2,565                                  | 15.99%        | (484)                                  | -2.93%        |
| OTW (See Note 2)     | 0       | 0       | 0       | 0                                      | 0.00%         | 0                                      | 0.00%         |
| TOTAL RACES          | 147,014 | 146,033 | 150,642 | 981                                    | 0.67%         | (4,609)                                | -3.06%        |