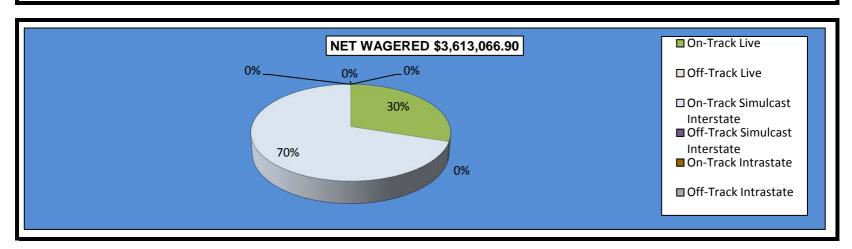

|                                | Live<br>Days   | Simulcast<br>Days | Total           | Guest<br>Facilities<br>(see Note 1) | Grand<br>Total  |
|--------------------------------|----------------|-------------------|-----------------|-------------------------------------|-----------------|
| NET WAGERED                    | \$3,613,066.90 | \$16,965,524.70   | \$20,578,591.60 | \$2,311,959.01                      | \$22,890,550.61 |
| COMMISSIONS:                   |                |                   |                 |                                     |                 |
| Licensee                       | 369,427.23     | 1,506,218.27      | 1,875,645.50    | 48,027.85                           | 1,923,673.35    |
| Purses                         | 247,418.21     | 1,188,719.69      | 1,436,137.90    | 24,013.55                           | 1,460,151.45    |
| Host Track                     | 114,812.19     | 772,322.20        | 887,134.39      | 0.00                                | 887,134.39      |
| State Tax                      | 0.00           | 0.00              | 0.00            | 0.00                                | 0.00            |
| County Tax (See Note 4)        | 0.00           | 0.00              | 0.00            | 0.00                                | 0.00            |
| City Tax (See Note 4)          | 0.00           | 0.00              | 0.00            | 0.00                                | 0.00            |
| State Auditor                  | 2,531.21       | 15,877.93         | 18,409.14       | 0.00                                | 18,409.14       |
| Breeding Development Fund      |                |                   |                 |                                     |                 |
| Special Account (B.D.F.S.A.)   | 5,669.20       | 0.00              | 5,669.20        | 503.77                              | 6,172.97        |
| OTHERS:                        |                |                   |                 |                                     |                 |
| Breakage                       | 20,791.43      | 98,487.73         | 119,279.16      | 0.00                                | 119,279.16      |
| Unclaimed Tickets (See Note 3) | 83,998.61      | 0.00              | 83,998.61       | 0.00                                | 83,998.61       |
| TOTAL COMMISSIONS AND OTHERS:  | \$844,648.08   | \$3,581,625.82    | \$4,426,273.90  | \$72,545.17                         | \$4,498,819.07  |
| NET PAID TO THE PUBLIC         | \$2,768,418.82 | \$13,383,898.88   | \$16,152,317.70 |                                     |                 |

|                              |                |        | Li             | ive Days |          |        |                |
|------------------------------|----------------|--------|----------------|----------|----------|--------|----------------|
|                              | Live           |        | Simulca        | ast      | Intrast  | ate    | Grand          |
|                              | On-Track       | OTW    | On-Track       | OTW      | On-Track | OTW    | Total          |
|                              |                | •      |                | **       | ***      |        | 4              |
| NET WAGERED                  | \$1,081,861.70 | \$0.00 | \$2,531,205.20 | \$0.00   | \$0.00   | \$0.00 | \$3,613,066.90 |
| COMMISSIONS:                 |                |        |                |          |          |        |                |
| Licensee                     | 142,773.87     | 0.00   | 226,653.36     | 0.00     | 0.00     | 0.00   | 369,427.23     |
| Purses                       | 71,388.97      | 0.00   | 176,029.24     | 0.00     | 0.00     | 0.00   | 247,418.21     |
| Host Track                   | 0.00           | 0.00   | 114,812.19     | 0.00     | 0.00     | 0.00   | 114,812.19     |
| State Tax                    | 0.00           | 0.00   | 0.00           | 0.00     | 0.00     | 0.00   | 0.00           |
| County Tax (See Note 4)      | 0.00           | 0.00   | 0.00           | 0.00     | 0.00     | 0.00   | 0.00           |
| City Tax (See Note 4)        | 0.00           | 0.00   | 0.00           | 0.00     | 0.00     | 0.00   | 0.00           |
| State Auditor                | 0.00           | 0.00   | 2,531.21       | 0.00     | 0.00     | 0.00   | 2,531.21       |
| Breeding Development Fund    |                |        |                |          |          |        |                |
| Special Account (B.D.F.S.A.) | 5,669.20       | 0.00   | 0.00           | 0.00     | 0.00     | 0.00   | 5,669.20       |
| OTHERS:                      |                |        |                |          |          |        |                |
| Breakage                     | 6,733.06       | 0.00   | 14,058.37      | 0.00     | 0.00     | 0.00   | 20,791.43      |
| Unclaimed Tickets            | 83,998.61      | 0.00   | 0.00           | 0.00     | 0.00     | 0.00   | 83,998.61      |
| TOTAL COMMISSIONS            |                |        |                |          |          |        |                |
| AND OTHERS:                  | \$310,563.71   | \$0.00 | \$534,084.37   | \$0.00   | \$0.00   | \$0.00 | \$844,648.08   |
| NET PAID TO THE PUBLIC       | \$771,297.99   | \$0.00 | \$1,997,120.83 | \$0.00   | \$0.00   | \$0.00 | \$2,768,418.82 |