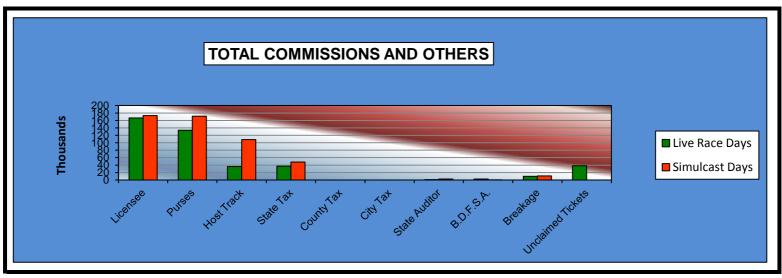

#### OKLAHOMA HORSE RACING COMMISSION STATISTICAL REPORT OF OPERATIONS ALL TRACKS-LIVE RACE DAYS AND SIMULCAST DAYS DISTRIBUTION SUMMARY OF NET WAGERED JANUARY 1, 2013 THROUGH DECEMBER 31, 2013

|                                | Live<br>Days    | Simulcast<br>Days | Total           | Guest<br>Facilities<br>(see Note 1) | Grand<br>Total   |
|--------------------------------|-----------------|-------------------|-----------------|-------------------------------------|------------------|
| NET WAGERED                    | \$28,210,292.00 | \$36,937,722.89   | \$65,148,014.89 | \$86,863,545.31                     | \$152,011,560.20 |
| COMMISSIONS:                   |                 |                   |                 |                                     |                  |
| Licensee                       | 2,419,773.80    | 2,976,140.44      | 5,395,914.24    | 1,452,099.09                        | 6,848,013.33     |
| Purses                         | 2,063,411.38    | 2,700,871.98      | 4,764,283.36    | 1,034,829.38                        | 5,799,112.74     |
| Host Track                     | 797,112.08      | 1,597,929.85      | 2,395,041.93    | 0.00                                | 2,395,041.93     |
| State Tax                      | 491,908.45      | 399,425.07        | 891,333.52      | 251,910.38                          | 1,143,243.90     |
| County Tax (See Note 4)        | 18,740.05       | 25,197.06         | 43,937.11       | 0.00                                | 43,937.11        |
| City Tax (See Note 4)          | 18,740.05       | 25,197.06         | 43,937.11       | 0.00                                | 43,937.11        |
| State Auditor                  | 17,566.76       | 35,429.55         | 52,996.31       | 0.00                                | 52,996.31        |
| Breeding Development Fund      |                 |                   |                 |                                     |                  |
| Special Account (B.D.F.S.A.)   | 32,190.05       | 1,274.18          | 33,464.23       | 41,606.46                           | 75,070.69        |
| OTHERS:                        |                 |                   |                 |                                     |                  |
| Breakage                       | 137,724.48      | 168,323.09        | 306,047.57      | 0.00                                | 306,047.57       |
| Unclaimed Tickets (See Note 3) | 409,132.91      | 0.00              | 409,132.91      | 0.00                                | 409,132.91       |
| TOTAL COMMISSIONS              |                 |                   |                 |                                     |                  |
| AND OTHERS:                    | \$6,406,300.01  | \$7,929,788.28    | \$14,336,088.29 | \$2,780,445.31                      | \$17,116,533.60  |
| NET PAID TO THE PUBLIC         | \$21,803,991.99 | \$29,007,934.61   | \$50,811,926.60 |                                     |                  |