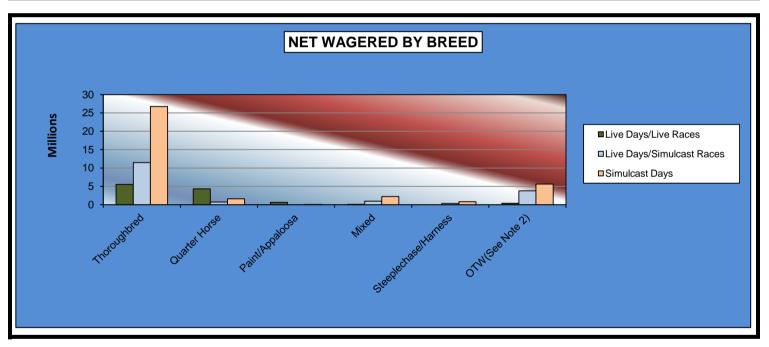

#### OKLAHOMA HORSE RACING COMMISSION STATISTICAL REPORT OF OPERATIONS ALL TRACKS-LIVE RACE DAYS AND SIMULCAST DAYS NET WAGERED BY BREED JANUARY 1, 2013 THROUGH DECEMBER 31, 2013

|                      | Live I             | Davs               |                   | Total           | Total              |                 |
|----------------------|--------------------|--------------------|-------------------|-----------------|--------------------|-----------------|
|                      | Live Days<br>Races | Simulcast<br>Races | Simulcast<br>Days | Live<br>Races   | Simulcast<br>Races | Grand<br>Total  |
|                      |                    |                    |                   |                 |                    |                 |
| Thoroughbred         | \$5,513,563.50     | \$11,495,386.00    | \$26,732,514.49   | \$5,513,563.50  | \$38,227,900.49    | \$43,741,463.99 |
| Quarter Horse        | 4,319,844.00       | 731,667.10         | 1,592,795.50      | 4,319,844.00    | 2,324,462.60       | 6,644,306.60    |
| Paint/Appaloosa      | 628,095.40         | 0.00               | 1,425.90          | 628,095.40      | 1,425.90           | 629,521.30      |
| Mixed                | 79,773.10          | 951,210.70         | 2,202,183.80      | 79,773.10       | 3,153,394.50       | 3,233,167.60    |
| Steeplechase/Harness | 0.00               | 326,299.10         | 809,456.40        | 0.00            | 1,135,755.50       | 1,135,755.50    |
| OTW(See Note 2)      | 400,610.60         | 3,763,842.50       | 5,599,346.80      | 400,610.60      | 9,363,189.30       | 9,763,799.90    |
|                      |                    |                    |                   |                 |                    |                 |
| Net Wagered          | \$10,941,886.60    | \$17,268,405.40    | \$36,937,722.89   | \$10,941,886.60 | \$54,206,128.29    | \$65,148,014.89 |