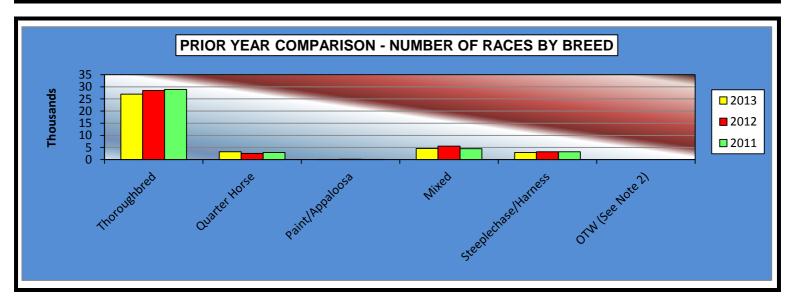

|                      | 2013    | 2012    | 2011    | 2012 to 2013<br>Increase<br>(Decrease) | %<br>Increase | 2011 to 2012<br>Increase<br>(Decrease) | %<br>Increase |
|----------------------|---------|---------|---------|----------------------------------------|---------------|----------------------------------------|---------------|
|                      |         |         |         |                                        |               |                                        |               |
| Thoroughbred         | 99,449  | 101,730 | 108,316 | (2,281)                                | -2.24%        | (6,586)                                | -6.08%        |
| Quarter Horse        | 10,261  | 8,960   | 8,745   | 1,301                                  | 14.52%        | 215                                    | 2.46%         |
| Paint/Appaloosa      | 144     | 277     | 199     | (133)                                  | -48.01%       | 78                                     | 39.20%        |
| Mixed                | 18,552  | 19,023  | 16,855  | (471)                                  | -2.48%        | 2,168                                  | 12.86%        |
| Steeplechase/Harness | 18,608  | 16,043  | 16,527  | 2,565                                  | 15.99%        | (484)                                  | -2.93%        |
| OTW (See Note 2)     | 0       | 0       | 0       | 0                                      | 0.00%         | 0                                      | 0.00%         |
| TOTAL RACES          | 147,014 | 146,033 | 150,642 | 981                                    | 0.67%         | (4,609)                                | -3.06%        |