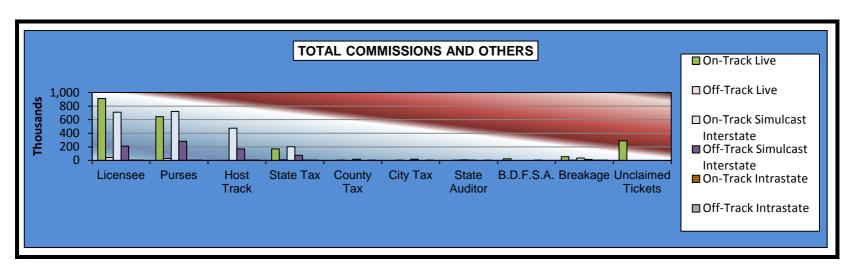

|                                | Live<br>Days   | Simulcast<br>Days | Total           | Guest<br>Facilities<br>(see Note 1) | Grand<br>Total  |
|--------------------------------|----------------|-------------------|-----------------|-------------------------------------|-----------------|
| NET WAGERED                    | \$3,613,066.90 | \$16,965,524.70   | \$20,578,591.60 | \$2,311,959.01                      | \$22,890,550.61 |
| COMMISSIONS:                   |                |                   |                 |                                     |                 |
| Licensee                       | 369,427.23     | 1,506,218.27      | 1,875,645.50    | 48,027.85                           | 1,923,673.35    |
| Purses                         | 247,418.21     | 1,188,719.69      | 1,436,137.90    | 24,013.55                           | 1,460,151.45    |
| Host Track                     | 114,812.19     | 772,322.20        | 887,134.39      | 0.00                                | 887,134.39      |
| State Tax                      | 0.00           | 0.00              | 0.00            | 0.00                                | 0.00            |
| County Tax (See Note 4)        | 0.00           | 0.00              | 0.00            | 0.00                                | 0.00            |
| City Tax (See Note 4)          | 0.00           | 0.00              | 0.00            | 0.00                                | 0.00            |
| State Auditor                  | 2,531.21       | 15,877.93         | 18,409.14       | 0.00                                | 18,409.14       |
| Breeding Development Fund      |                |                   |                 |                                     |                 |
| Special Account (B.D.F.S.A.)   | 5,669.20       | 0.00              | 5,669.20        | 503.77                              | 6,172.97        |
| OTHERS:                        |                |                   |                 |                                     |                 |
| Breakage                       | 20,791.43      | 98,487.73         | 119,279.16      | 0.00                                | 119,279.16      |
| Unclaimed Tickets (See Note 3) | 83,998.61      | 0.00              | 83,998.61       | 0.00                                | 83,998.61       |
| TOTAL COMMISSIONS AND OTHERS:  | \$844,648.08   | \$3,581,625.82    | \$4,426,273.90  | \$72,545.17                         | \$4,498,819.07  |
| NET PAID TO THE PUBLIC         | \$2,768,418.82 | \$13,383,898.88   | \$16,152,317.70 |                                     |                 |