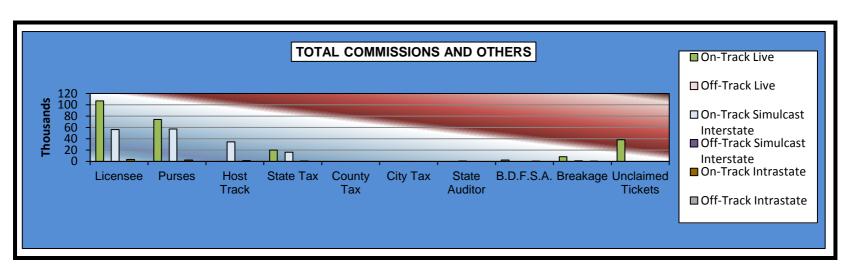

|                                | Live<br>Days   | Simulcast<br>Days | Total           | Guest<br>Facilities<br>(see Note 1) | Grand<br>Total  |
|--------------------------------|----------------|-------------------|-----------------|-------------------------------------|-----------------|
| NET WAGERED                    | \$3,613,066.90 | \$16,965,524.70   | \$20,578,591.60 | \$2,311,959.01                      | \$22,890,550.61 |
| COMMISSIONS:                   |                |                   |                 |                                     |                 |
| Licensee                       | 369,427.23     | 1,506,218.27      | 1,875,645.50    | 48,027.85                           | 1,923,673.35    |
| Purses                         | 247,418.21     | 1,188,719.69      | 1,436,137.90    | 24,013.55                           | 1,460,151.45    |
| Host Track                     | 114,812.19     | 772,322.20        | 887,134.39      | 0.00                                | 887,134.39      |
| State Tax                      | 0.00           | 0.00              | 0.00            | 0.00                                | 0.00            |
| County Tax (See Note 4)        | 0.00           | 0.00              | 0.00            | 0.00                                | 0.00            |
| City Tax (See Note 4)          | 0.00           | 0.00              | 0.00            | 0.00                                | 0.00            |
| State Auditor                  | 2,531.21       | 15,877.93         | 18,409.14       | 0.00                                | 18,409.14       |
| Breeding Development Fund      |                |                   |                 |                                     |                 |
| Special Account (B.D.F.S.A.)   | 5,669.20       | 0.00              | 5,669.20        | 503.77                              | 6,172.97        |
| OTHERS:                        |                |                   |                 |                                     |                 |
| Breakage                       | 20,791.43      | 98,487.73         | 119,279.16      | 0.00                                | 119,279.16      |
| Unclaimed Tickets (See Note 3) | 83,998.61      | 0.00              | 83,998.61       | 0.00                                | 83,998.61       |
| TOTAL COMMISSIONS AND OTHERS:  | \$844,648.08   | \$3,581,625.82    | \$4,426,273.90  | \$72,545.17                         | \$4,498,819.07  |
| NET PAID TO THE PUBLIC         | \$2,768,418.82 | \$13,383,898.88   | \$16,152,317.70 |                                     |                 |