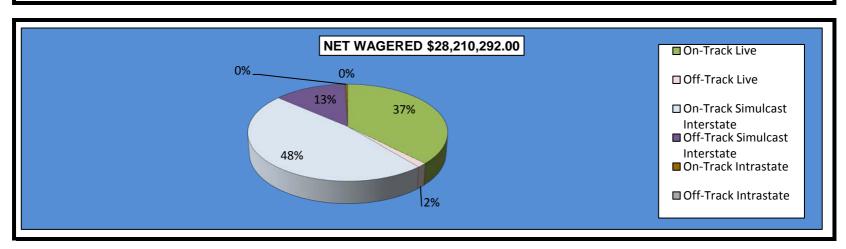

#### OKLAHOMA HORSE RACING COMMISSION STATISTICAL REPORT OF OPERATIONS ALL TRACKS-LIVE RACE DAYS AND SIMULCAST DAYS DISTRIBUTION SUMMARY OF NET WAGERED-LIVE DAYS JANUARY 1, 2013 THROUGH DECEMBER 31, 2013

|                              |                 |              |                 | Live Days      |              |             |                 |
|------------------------------|-----------------|--------------|-----------------|----------------|--------------|-------------|-----------------|
|                              | Live            |              | Simul           |                | Intras       | tate        | Grand           |
|                              | On-Track        | OTW          | On-Track        | OTW            | On-Track     | OTW         | Total           |
|                              |                 |              |                 |                |              |             |                 |
| NET WAGERED                  | \$10,541,276.00 | \$400,610.60 | \$13,402,300.60 | \$3,740,148.10 | \$102,262.30 | \$23,694.40 | \$28,210,292.00 |
| COMMISSIONS:                 |                 |              |                 |                |              |             |                 |
| Licensee                     | 1,161,519.96    | 44,773.22    | 993,719.27      | 209,124.61     | 9,037.87     | 1,598.87    | 2,419,773.80    |
| Purses                       | 790,376.46      | 30,045.96    | 953,964.87      | 280,511.26     | 6,735.75     | 1,777.08    | 2,063,411.38    |
| Host Track                   | 0.00            | 0.00         | 623,189.09      | 168,884.71     | 4,090.50     | 947.78      | 797,112.08      |
| State Tax                    | 189,188.21      | 8,012.21     | 217,386.00      | 74,802.91      | 2,045.23     | 473.89      | 491,908.45      |
| County Tax (See Note 4)      | 0.00            | 1,802.75     | 0.00            | 16,830.67      | 0.00         | 106.63      | 18,740.05       |
| City Tax (See Note 4)        | 0.00            | 1,802.75     | 0.00            | 16,830.67      | 0.00         | 106.63      | 18,740.05       |
| State Auditor                | 0.00            | 400.61       | 13,402.31       | 3,740.15       | 0.00         | 23.69       | 17,566.76       |
| Breeding Development Fund    |                 |              |                 |                |              |             |                 |
| Special Account (B.D.F.S.A.) | 31,875.23       | 0.00         | 0.00            | 0.00           | 314.82       | 0.00        | 32,190.05       |
| OTHERS:                      |                 |              |                 |                |              |             |                 |
| Breakage                     | 70,559.99       | 1,475.78     | 50,027.38       | 15,140.39      | 400.59       | 120.35      | 137,724.48      |
| Unclaimed Tickets            | 409,132.91      | 0.00         | 0.00            | 0.00           | 0.00         | 0.00        | 409,132.91      |
| TOTAL COMMISSIONS            |                 |              |                 |                |              |             |                 |
| AND OTHERS:                  | \$2,652,652.76  | \$88,313.28  | \$2,851,688.92  | \$785,865.37   | \$22,624.76  | \$5,154.92  | \$6,406,300.01  |
| NET PAID TO THE PUBLIC       | \$7,888,623.24  | \$312,297.32 | \$10,550,611.68 | \$2,954,282.73 | \$79,637.54  | \$18,539.48 | \$21,803,991.99 |