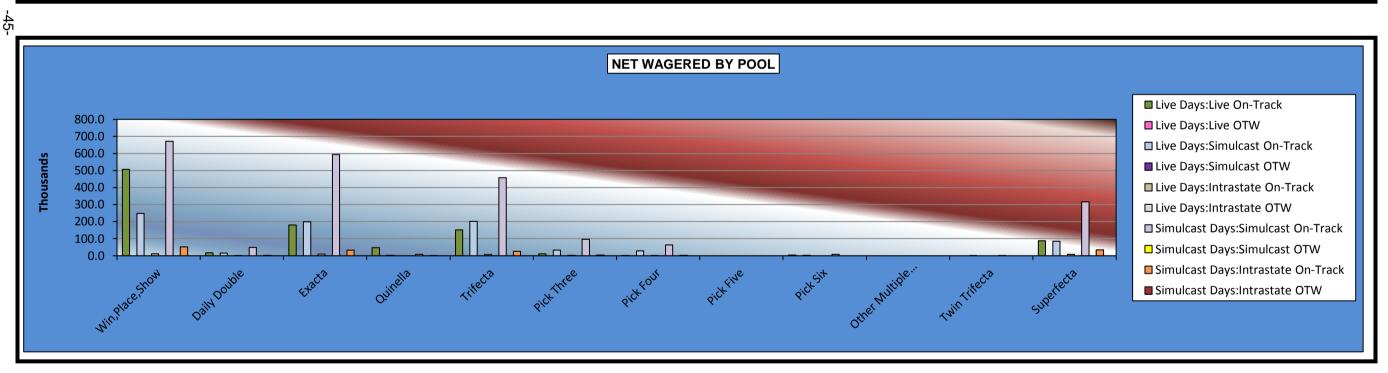

#### OKLAHOMA HORSE RACING COMMISSION STATISTICAL REPORT OF OPERATIONS ALL TRACKS-LIVE RACE DAYS AND SIMULCAST DAYS NET WAGERED BY POOL JANUARY 1, 2013 THROUGH DECEMBER 31, 2013

|                     |                 |              | Live D          | ays            |              |             |                 | Simulcas       | st Days        |             |                 |                |                 |
|---------------------|-----------------|--------------|-----------------|----------------|--------------|-------------|-----------------|----------------|----------------|-------------|-----------------|----------------|-----------------|
|                     | Live Ra         | ces          | Simulcas        | t Races        | Intrasta     | ate         | Simulcas        | t Races        | Intrasta       | ate         | Tot             | al             | Grand           |
|                     | On-Track        | OTW          | On-Track        | OTW            | On-Track     | OTW         | On-Track        | OTW            | On-Track       | OTW         | On-Track        | OTW            | Total           |
| Win,Place,Show      | \$4,733,150.00  | \$102,709.00 | \$3,443,133.00  | \$1,104,326.00 | \$24,213.00  | \$8,020.00  | \$8,497,415.00  | \$1,241,576.00 | \$396,954.00   | \$17,564.00 | \$17,094,865.00 | \$2,474,195.00 | \$19,569,060.00 |
| Daily Double        | 128,583.00      | 8,337.00     | 241,678.50      | 54,075.00      | 1,279.00     | 92.00       | 549,009.50      | 77,731.50      | 30,950.00      | 1,232.00    | 951,500.00      | 141,467.50     | 1,092,967.50    |
| Exacta              | 2,292,236.00    | 109,100.00   | 3,491,227.00    | 870,186.00     | 27,040.00    | 5,427.00    | 7,636,172.50    | 1,404,728.00   | 390,475.00     | 32,173.00   | 13,837,150.50   | 2,421,614.00   | 16,258,764.50   |
| Quinella            | 127,208.00      | 1,615.00     | 50,581.00       | 2,507.50       | 1,539.00     | 224.00      | 118,956.50      | 2,687.00       | 20,954.00      | 576.00      | 319,238.50      | 7,609.50       | 326,848.00      |
| Trifecta            | 1,741,448.00    | 80,360.00    | 3,082,953.90    | 825,366.30     | 23,106.00    | 5,673.50    | 6,200,353.50    | 1,337,185.90   | 314,216.00     | 30,415.00   | 11,362,077.40   | 2,279,000.70   | 13,641,078.10   |
| Pick Three          | 217,322.00      | 17,392.00    | 442,958.80      | 158,633.60     | 2,393.00     | 72.00       | 874,272.00      | 235,961.50     | 35,451.50      | 1,668.00    | 1,572,397.30    | 413,727.10     | 1,986,124.40    |
| Pick Four           | 116,903.00      | 19,277.00    | 582,667.60      | 278,859.60     | 578.00       | 96.00       | 1,233,330.40    | 423,395.80     | 23,938.00      | 2,069.00    | 1,957,417.00    | 723,697.40     | 2,681,114.40    |
| Pick Five           | 0.00            | 0.00         | 0.00            | 0.00           | 0.00         | 0.00        | 0.00            | 0.00           | 0.00           | 0.00        | 0.00            | 0.00           | 0.00            |
| Pick Six            | 27,182.00       | 861.00       | 121,944.00      | 52,468.30      | 0.00         | 0.00        | 232,324.70      | 107,504.50     | 10.00          | 0.00        | 381,460.70      | 160,833.80     | 542,294.50      |
| Other Multiple Pick | 0.00            | 0.00         | 0.00            | 0.00           | 0.00         | 0.00        | 0.00            | 0.00           | 0.00           | 0.00        | 0.00            | 0.00           | 0.00            |
| Twin Trifecta       | 0.00            | 0.00         | 144.90          | 0.00           | 0.00         | 0.00        | 477.90          | 17.00          | 0.00           | 0.00        | 622.80          | 17.00          | 639.80          |
| Superfecta          | 1,157,244.00    | 60,959.60    | 1,945,011.90    | 393,725.80     | 22,114.30    | 4,089.90    | 4,487,898.39    | 668,641.00     | 295,217.20     | 14,221.60   | 7,907,485.79    | 1,141,637.90   | 9,049,123.69    |
| NET WAGERED         | \$10,541,276.00 | \$400,610.60 | \$13,402,300.60 | \$3,740,148.10 | \$102,262.30 | \$23,694.40 | \$29,830,210.39 | \$5,499,428.20 | \$1,508,165.70 | \$99,918.60 | \$55,384,214.99 | \$9,763,799.90 | \$65,148,014.89 |