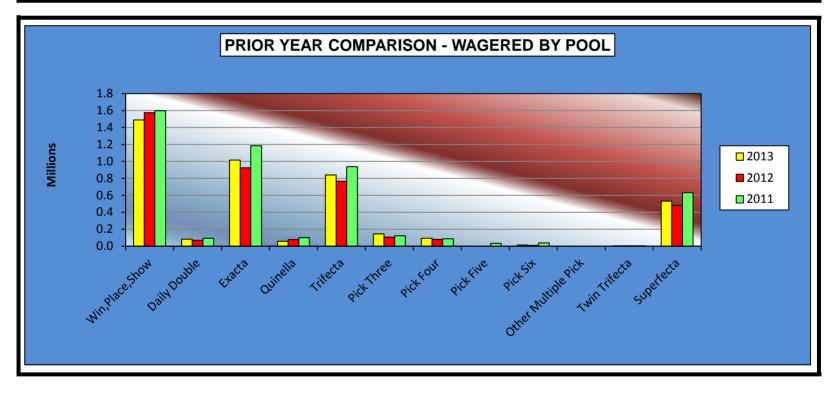

# OKLAHOMA HORSE RACING COMMISSION STATISTICAL REPORT OF OPERATIONS ALL TRACKS-LIVE RACE DAYS AND SIMULCAST DAYS PRIOR YEAR COMPARISON - DISTRIBUTION SUMMARY OF NET WAGERED JANUARY 1, 2013 THROUGH DECEMBER 31, 2013

|                     | 2013            | 2012            | 2011            | 2012 to 2013<br>Increase<br>(Decrease) | %<br>Increase | 2011 to 2012<br>Increase<br>(Decrease) | %<br>Increase |
|---------------------|-----------------|-----------------|-----------------|----------------------------------------|---------------|----------------------------------------|---------------|
| Win,Place,Show      | \$19,569,060.00 | \$18,820,565.00 | \$20,926,200.00 | \$748,495.00                           | 3.98%         | (\$2,105,635.00)                       | -10.06%       |
| Daily Double        | 1,092,967.50    | 1,153,014.00    | 1,378,533.00    | (60,046.50)                            | -5.21%        | (225,519.00)                           | -16.36%       |
| Exacta              | 16,258,764.50   | 16,356,728.00   | 17,501,096.25   | (97,963.50)                            | -0.60%        | (1,144,368.25)                         | -6.54%        |
| Quinella            | 326,848.00      | 356,733.50      | 763,736.80      | (29,885.50)                            | -8.38%        | (407,003.30)                           | -53.29%       |
| Trifecta            | 13,641,078.10   | 14,512,863.80   | 15,603,652.55   | (871,785.70)                           | -6.01%        | (1,090,788.75)                         | -6.99%        |
| Pick Three          | 1,986,124.40    | 1,947,562.10    | 1,888,724.50    | 38,562.30                              | 1.98%         | 58,837.60                              | 3.12%         |
| Pick Four           | 2,681,114.40    | 2,484,069.00    | 2,016,917.20    | 197,045.40                             | 7.93%         | 467,151.80                             | 23.16%        |
| Pick Five           | 0.00            | 0.00            | 33,554.90       | 0.00                                   | 0.00%         | (33,554.90)                            | -100.00%      |
| Pick Six            | 542,294.50      | 547,939.00      | 606,436.35      | (5,644.50)                             | -1.03%        | (58,497.35)                            | -9.65%        |
| Other Multiple Pick | 0.00            | 260.00          | 445,800.10      | (260.00)                               | -100.00%      | (445,540.10)                           | -99.94%       |
| Twin Trifecta       | 639.80          | 971.50          | 24,189.30       | (331.70)                               | -34.14%       | (23,217.80)                            | -95.98%       |
| Superfecta          | 9,049,123.69    | 9,156,975.80    | 9,213,178.00    | (107,852.11)                           | -1.18%        | (56,202.20)                            | -0.61%        |
|                     |                 |                 |                 |                                        |               |                                        |               |
| NET WAGERED         | \$65,148,014.89 | \$65,337,681.70 | \$70,402,018.95 | (\$189,666.81)                         | -0.29%        | (\$5,064,337.25)                       | -7.19%        |