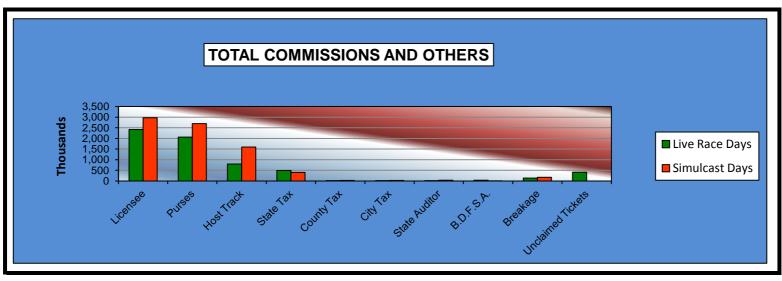

#### OKLAHOMA HORSE RACING COMMISSION STATISTICAL REPORT OF OPERATIONS ALL TRACKS-LIVE RACE DAYS AND SIMULCAST DAYS DISTRIBUTION SUMMARY OF NET WAGERED JANUARY 1, 2013 THROUGH DECEMBER 31, 2013

|                                | Live<br>Days    | Simulcast<br>Days | Total           | Guest<br>Facilities<br>(see Note 1) | Grand<br>Total   |
|--------------------------------|-----------------|-------------------|-----------------|-------------------------------------|------------------|
| NET WAGERED                    | \$28,210,292.00 | \$36,937,722.89   | \$65,148,014.89 | \$86,863,545.31                     | \$152,011,560.20 |
| COMMISSIONS:                   |                 |                   |                 |                                     |                  |
| Licensee                       | 2,419,773.80    | 2,976,140.44      | 5,395,914.24    | 1,452,099.09                        | 6,848,013.33     |
| Purses                         | 2,063,411.38    | 2,700,871.98      | 4,764,283.36    | 1,034,829.38                        | 5,799,112.74     |
| Host Track                     | 797,112.08      | 1,597,929.85      | 2,395,041.93    | 0.00                                | 2,395,041.93     |
| State Tax                      | 491,908.45      | 399,425.07        | 891,333.52      | 251,910.38                          | 1,143,243.90     |
| County Tax (See Note 4)        | 18,740.05       | 25,197.06         | 43,937.11       | 0.00                                | 43,937.11        |
| City Tax (See Note 4)          | 18,740.05       | 25,197.06         | 43,937.11       | 0.00                                | 43,937.11        |
| State Auditor                  | 17,566.76       | 35,429.55         | 52,996.31       | 0.00                                | 52,996.31        |
| Breeding Development Fund      |                 |                   |                 |                                     |                  |
| Special Account (B.D.F.S.A.)   | 32,190.05       | 1,274.18          | 33,464.23       | 41,606.46                           | 75,070.69        |
| OTHERS:                        |                 |                   |                 |                                     |                  |
| Breakage                       | 137,724.48      | 168,323.09        | 306,047.57      | 0.00                                | 306,047.57       |
| Unclaimed Tickets (See Note 3) | 409,132.91      | 0.00              | 409,132.91      | 0.00                                | 409,132.91       |
| TOTAL COMMISSIONS              |                 |                   |                 |                                     |                  |
| AND OTHERS:                    | \$6,406,300.01  | \$7,929,788.28    | \$14,336,088.29 | \$2,780,445.31                      | \$17,116,533.60  |
| NET PAID TO THE PUBLIC         | \$21,803,991.99 | \$29,007,934.61   | \$50,811,926.60 |                                     |                  |