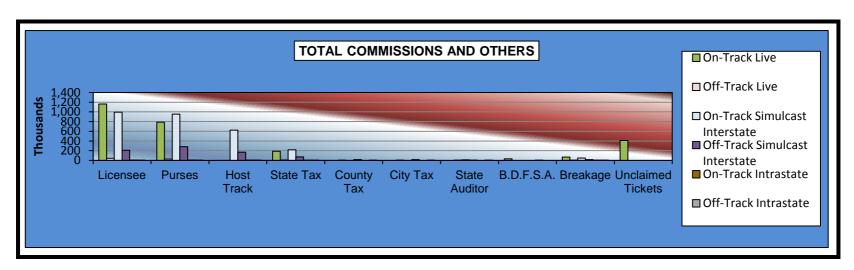

#### OKLAHOMA HORSE RACING COMMISSION STATISTICAL REPORT OF OPERATIONS ALL TRACKS-LIVE RACE DAYS AND SIMULCAST DAYS DISTRIBUTION SUMMARY OF NET WAGERED JANUARY 1, 2013 THROUGH DECEMBER 31, 2013

|                                | Live<br>Days    | Simulcast<br>Days | Total           | Guest<br>Facilities<br>(see Note 1) | Grand<br>Total   |
|--------------------------------|-----------------|-------------------|-----------------|-------------------------------------|------------------|
| NET WAGERED                    | \$28,210,292.00 | \$36,937,722.89   | \$65,148,014.89 | \$86,863,545.31                     | \$152,011,560.20 |
| COMMISSIONS:                   |                 |                   |                 |                                     |                  |
| Licensee                       | 2,419,773.80    | 2,976,140.44      | 5,395,914.24    | 1,452,099.09                        | 6,848,013.33     |
| Purses                         | 2,063,411.38    | 2,700,871.98      | 4,764,283.36    | 1,034,829.38                        | 5,799,112.74     |
| Host Track                     | 797,112.08      | 1,597,929.85      | 2,395,041.93    | 0.00                                | 2,395,041.93     |
| State Tax                      | 491,908.45      | 399,425.07        | 891,333.52      | 251,910.38                          | 1,143,243.90     |
| County Tax (See Note 4)        | 18,740.05       | 25,197.06         | 43,937.11       | 0.00                                | 43,937.11        |
| City Tax (See Note 4)          | 18,740.05       | 25,197.06         | 43,937.11       | 0.00                                | 43,937.11        |
| State Auditor                  | 17,566.76       | 35,429.55         | 52,996.31       | 0.00                                | 52,996.31        |
| Breeding Development Fund      |                 |                   |                 |                                     |                  |
| Special Account (B.D.F.S.A.)   | 32,190.05       | 1,274.18          | 33,464.23       | 41,606.46                           | 75,070.69        |
| OTHERS:                        |                 |                   |                 |                                     |                  |
| Breakage                       | 137,724.48      | 168,323.09        | 306,047.57      | 0.00                                | 306,047.57       |
| Unclaimed Tickets (See Note 3) | 409,132.91      | 0.00              | 409,132.91      | 0.00                                | 409,132.91       |
| TOTAL COMMISSIONS              |                 |                   |                 |                                     |                  |
| AND OTHERS:                    | \$6,406,300.01  | \$7,929,788.28    | \$14,336,088.29 | \$2,780,445.31                      | \$17,116,533.60  |
| NET PAID TO THE PUBLIC         | \$21,803,991.99 | \$29,007,934.61   | \$50,811,926.60 |                                     |                  |

#### OKLAHOMA HORSE RACING COMMISSION STATISTICAL REPORT OF OPERATIONS ALL TRACKS-LIVE RACE DAYS AND SIMULCAST DAYS DISTRIBUTION SUMMARY OF NET WAGERED-LIVE DAYS JANUARY 1, 2013 THROUGH DECEMBER 31, 2013

|                              |                 |              |                 | Live Days      |              |             |                 |
|------------------------------|-----------------|--------------|-----------------|----------------|--------------|-------------|-----------------|
|                              | Live            |              | Simul           |                | Intras       | tate        | Grand           |
|                              | On-Track        | OTW          | On-Track        | OTW            | On-Track     | OTW         | Total           |
|                              |                 |              |                 |                |              |             |                 |
| NET WAGERED                  | \$10,541,276.00 | \$400,610.60 | \$13,402,300.60 | \$3,740,148.10 | \$102,262.30 | \$23,694.40 | \$28,210,292.00 |
| COMMISSIONS:                 |                 |              |                 |                |              |             |                 |
| Licensee                     | 1,161,519.96    | 44,773.22    | 993,719.27      | 209,124.61     | 9,037.87     | 1,598.87    | 2,419,773.80    |
| Purses                       | 790,376.46      | 30,045.96    | 953,964.87      | 280,511.26     | 6,735.75     | 1,777.08    | 2,063,411.38    |
| Host Track                   | 0.00            | 0.00         | 623,189.09      | 168,884.71     | 4,090.50     | 947.78      | 797,112.08      |
| State Tax                    | 189,188.21      | 8,012.21     | 217,386.00      | 74,802.91      | 2,045.23     | 473.89      | 491,908.45      |
| County Tax (See Note 4)      | 0.00            | 1,802.75     | 0.00            | 16,830.67      | 0.00         | 106.63      | 18,740.05       |
| City Tax (See Note 4)        | 0.00            | 1,802.75     | 0.00            | 16,830.67      | 0.00         | 106.63      | 18,740.05       |
| State Auditor                | 0.00            | 400.61       | 13,402.31       | 3,740.15       | 0.00         | 23.69       | 17,566.76       |
| Breeding Development Fund    |                 |              |                 |                |              |             |                 |
| Special Account (B.D.F.S.A.) | 31,875.23       | 0.00         | 0.00            | 0.00           | 314.82       | 0.00        | 32,190.05       |
| OTHERS:                      |                 |              |                 |                |              |             |                 |
| Breakage                     | 70,559.99       | 1,475.78     | 50,027.38       | 15,140.39      | 400.59       | 120.35      | 137,724.48      |
| Unclaimed Tickets            | 409,132.91      | 0.00         | 0.00            | 0.00           | 0.00         | 0.00        | 409,132.91      |
| TOTAL COMMISSIONS            |                 |              |                 |                |              |             |                 |
| AND OTHERS:                  | \$2,652,652.76  | \$88,313.28  | \$2,851,688.92  | \$785,865.37   | \$22,624.76  | \$5,154.92  | \$6,406,300.01  |
| NET PAID TO THE PUBLIC       | \$7,888,623.24  | \$312,297.32 | \$10,550,611.68 | \$2,954,282.73 | \$79,637.54  | \$18,539.48 | \$21,803,991.99 |