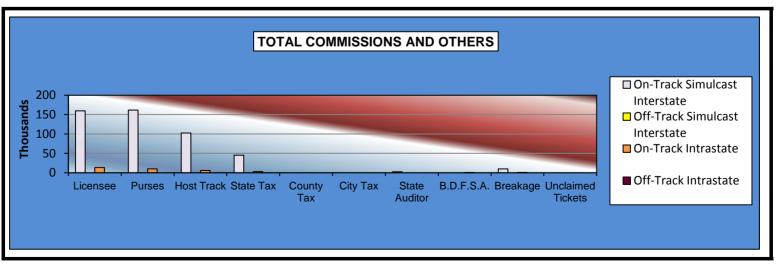

#### OKLAHOMA HORSE RACING COMMISSION STATISTICAL REPORT OF OPERATIONS ALL TRACKS-LIVE RACE DAYS AND SIMULCAST DAYS DISTRIBUTION SUMMARY OF NET WAGERED JANUARY 1, 2013 THROUGH DECEMBER 31, 2013

|                                | Live<br>Days    | Simulcast<br>Days | Total           | Guest<br>Facilities<br>(see Note 1) | Grand<br>Total   |
|--------------------------------|-----------------|-------------------|-----------------|-------------------------------------|------------------|
| NET WAGERED                    | \$28,210,292.00 | \$36,937,722.89   | \$65,148,014.89 | \$86,863,545.31                     | \$152,011,560.20 |
| COMMISSIONS:                   |                 |                   |                 |                                     |                  |
| Licensee                       | 2,419,773.80    | 2,976,140.44      | 5,395,914.24    | 1,452,099.09                        | 6,848,013.33     |
| Purses                         | 2,063,411.38    | 2,700,871.98      | 4,764,283.36    | 1,034,829.38                        | 5,799,112.74     |
| Host Track                     | 797,112.08      | 1,597,929.85      | 2,395,041.93    | 0.00                                | 2,395,041.93     |
| State Tax                      | 491,908.45      | 399,425.07        | 891,333.52      | 251,910.38                          | 1,143,243.90     |
| County Tax (See Note 4)        | 18,740.05       | 25,197.06         | 43,937.11       | 0.00                                | 43,937.11        |
| City Tax (See Note 4)          | 18,740.05       | 25,197.06         | 43,937.11       | 0.00                                | 43,937.11        |
| State Auditor                  | 17,566.76       | 35,429.55         | 52,996.31       | 0.00                                | 52,996.31        |
| Breeding Development Fund      |                 |                   |                 |                                     |                  |
| Special Account (B.D.F.S.A.)   | 32,190.05       | 1,274.18          | 33,464.23       | 41,606.46                           | 75,070.69        |
| OTHERS:                        |                 |                   |                 |                                     |                  |
| Breakage                       | 137,724.48      | 168,323.09        | 306,047.57      | 0.00                                | 306,047.57       |
| Unclaimed Tickets (See Note 3) | 409,132.91      | 0.00              | 409,132.91      | 0.00                                | 409,132.91       |
| TOTAL COMMISSIONS              |                 |                   |                 |                                     |                  |
| AND OTHERS:                    | \$6,406,300.01  | \$7,929,788.28    | \$14,336,088.29 | \$2,780,445.31                      | \$17,116,533.60  |
| NET PAID TO THE PUBLIC         | \$21,803,991.99 | \$29,007,934.61   | \$50,811,926.60 |                                     |                  |