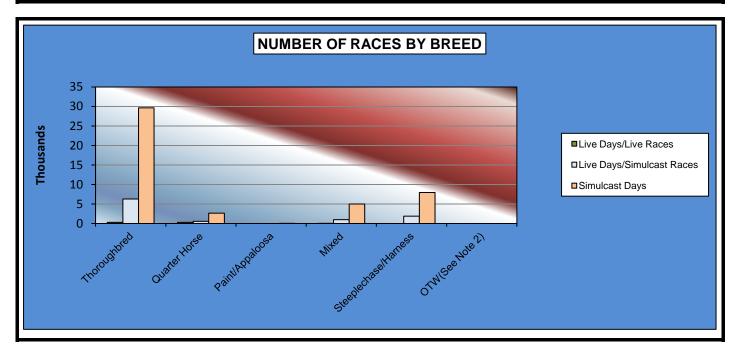

#### OKLAHOMA HORSE RACING COMMISSION STATISTICAL REPORT OF OPERATIONS ALL TRACKS-LIVE RACE DAYS AND SIMULCAST DAYS NUMBER OF RACES BY BREED JANUARY 1, 2013 THROUGH DECEMBER 31, 2013

|                      | Live Days          |                    | O:lanat           | Total         | Total              | Ones d         |
|----------------------|--------------------|--------------------|-------------------|---------------|--------------------|----------------|
|                      | Live Days<br>Races | Simulcast<br>Races | Simulcast<br>Days | Live<br>Races | Simulcast<br>Races | Grand<br>Total |
| <b>T</b> h           | 4.004              | 04.000             | 74.000            | 4 004         | 00.005             | 00.440         |
| Thoroughbred         | 1,084              | 24,083             | 74,282            | 1,084         | 98,365             | 99,449         |
| Quarter Horse        | 921                | 2,441              | 6,899             | 921           | 9,340              | 10,261         |
| Paint/Appaloosa      | 132                | 0                  | 12                | 132           | 12                 | 144            |
| Mixed                | 64                 | 4,603              | 13,885            | 64            | 18,488             | 18,552         |
| Steeplechase/Harness | 0                  | 4,263              | 14,345            | 0             | 18,608             | 18,608         |
| OTW(See Note 2)      | 0                  | 0                  | 0                 | 0             | 0                  | 0              |
| Total Races          | 2,201              | 35,390             | 109,423           | 2,201         | 144,813            | 147,014        |