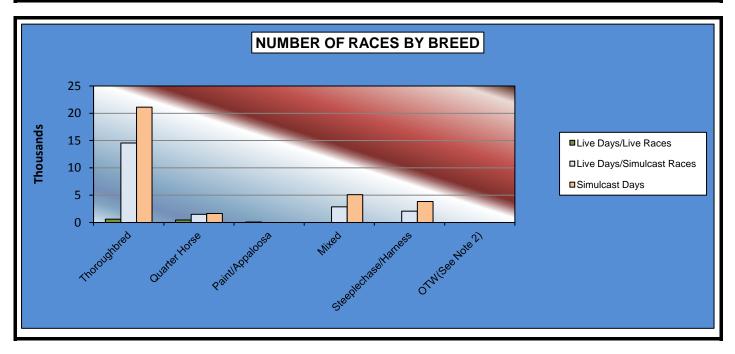

#### OKLAHOMA HORSE RACING COMMISSION STATISTICAL REPORT OF OPERATIONS ALL TRACKS-LIVE RACE DAYS AND SIMULCAST DAYS NUMBER OF RACES BY BREED JANUARY 1, 2013 THROUGH DECEMBER 31, 2013

|                      | Live Days          |                    | O:lanat           | Total         | Total              | Ones d         |
|----------------------|--------------------|--------------------|-------------------|---------------|--------------------|----------------|
|                      | Live Days<br>Races | Simulcast<br>Races | Simulcast<br>Days | Live<br>Races | Simulcast<br>Races | Grand<br>Total |
| <b>T</b> h           | 4.004              | 04.000             | 74.000            | 4 004         | 00.005             | 00.440         |
| Thoroughbred         | 1,084              | 24,083             | 74,282            | 1,084         | 98,365             | 99,449         |
| Quarter Horse        | 921                | 2,441              | 6,899             | 921           | 9,340              | 10,261         |
| Paint/Appaloosa      | 132                | 0                  | 12                | 132           | 12                 | 144            |
| Mixed                | 64                 | 4,603              | 13,885            | 64            | 18,488             | 18,552         |
| Steeplechase/Harness | 0                  | 4,263              | 14,345            | 0             | 18,608             | 18,608         |
| OTW(See Note 2)      | 0                  | 0                  | 0                 | 0             | 0                  | 0              |
| Total Races          | 2,201              | 35,390             | 109,423           | 2,201         | 144,813            | 147,014        |