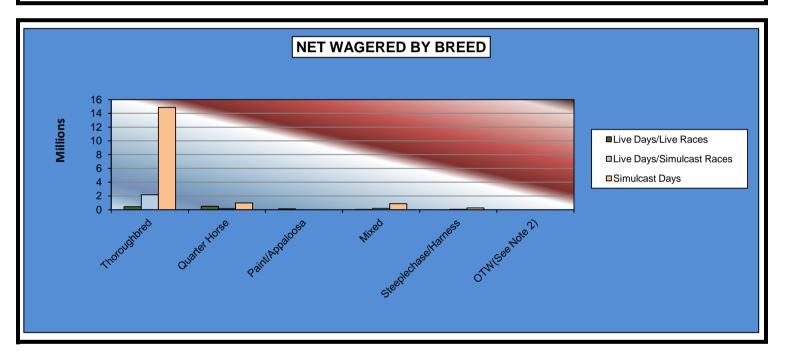

#### OKLAHOMA HORSE RACING COMMISSION STATISTICAL REPORT OF OPERATIONS ALL TRACKS-LIVE RACE DAYS AND SIMULCAST DAYS NET WAGERED BY BREED JANUARY 1, 2013 THROUGH DECEMBER 31, 2013

|                      | Live I             | Davs               |                   | Total           | Total              |                 |
|----------------------|--------------------|--------------------|-------------------|-----------------|--------------------|-----------------|
|                      | Live Days<br>Races | Simulcast<br>Races | Simulcast<br>Days | Live<br>Races   | Simulcast<br>Races | Grand<br>Total  |
|                      |                    |                    |                   |                 |                    |                 |
| Thoroughbred         | \$5,513,563.50     | \$11,495,386.00    | \$26,732,514.49   | \$5,513,563.50  | \$38,227,900.49    | \$43,741,463.99 |
| Quarter Horse        | 4,319,844.00       | 731,667.10         | 1,592,795.50      | 4,319,844.00    | 2,324,462.60       | 6,644,306.60    |
| Paint/Appaloosa      | 628,095.40         | 0.00               | 1,425.90          | 628,095.40      | 1,425.90           | 629,521.30      |
| Mixed                | 79,773.10          | 951,210.70         | 2,202,183.80      | 79,773.10       | 3,153,394.50       | 3,233,167.60    |
| Steeplechase/Harness | 0.00               | 326,299.10         | 809,456.40        | 0.00            | 1,135,755.50       | 1,135,755.50    |
| OTW(See Note 2)      | 400,610.60         | 3,763,842.50       | 5,599,346.80      | 400,610.60      | 9,363,189.30       | 9,763,799.90    |
|                      |                    |                    |                   |                 |                    |                 |
| Net Wagered          | \$10,941,886.60    | \$17,268,405.40    | \$36,937,722.89   | \$10,941,886.60 | \$54,206,128.29    | \$65,148,014.89 |