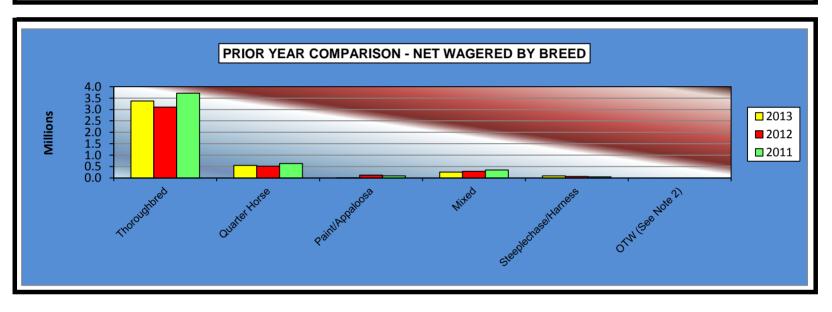

#### OKLAHOMA HORSE RACING COMMISSION STATISTICAL REPORT OF OPERATIONS ALL TRACKS-LIVE RACE DAYS AND SIMULCAST DAYS PRIOR YEAR COMPARISON - NET WAGERED BY BREED JANUARY 1, 2013 THROUGH DECEMBER 31, 2013

|                      | 2013            | 2012            | 2011            | 2012 to 2013<br>Increase<br>(Decrease) | %<br>Increase | 2011 to 2012<br>Increase<br>(Decrease) | %<br>Increase |
|----------------------|-----------------|-----------------|-----------------|----------------------------------------|---------------|----------------------------------------|---------------|
|                      |                 |                 |                 |                                        |               |                                        |               |
| Thoroughbred         | \$43,741,463.99 | \$44,233,157.90 | \$47,831,581.27 | (\$491,693.91)                         | -1.11%        | (\$3,598,423.37)                       | -7.52%        |
| Quarter Horse        | 6,644,306.60    | 6,343,765.82    | 6,864,416.20    | 300,540.78                             | 4.74%         | (520,650.38)                           | -7.58%        |
| Paint/Appaloosa      | 629,521.30      | 865,287.58      | 884,794.01      | (235,766.28)                           | -27.25%       | (19,506.43)                            | -2.20%        |
| Mixed                | 3,233,167.60    | 3,474,525.00    | 3,003,064.01    | (241,357.40)                           | -6.95%        | 471,460.99                             | 15.70%        |
| Steeplechase/Harness | 1,135,755.50    | 1,184,861.80    | 1,092,220.01    | (49,106.30)                            | -4.14%        | 92,641.79                              | 8.48%         |
| OTW (See Note 2)     | 9,763,799.90    | 9,236,083.60    | 10,725,943.45   | 527,716.30                             | 5.71%         | (1,489,859.85)                         | -13.89%       |
| NET WAGERED          | \$65,148,014.89 | \$65,337,681.70 | \$70,402,018.95 | (\$189,666.81)                         | -0.29%        | (\$5,064,337.25)                       | -7.19%        |