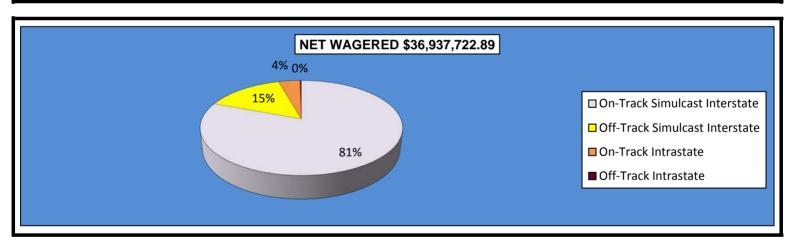

### OKLAHOMA HORSE RACING COMMISSION STATISTICAL REPORT OF OPERATIONS ALL TRACKS-LIVE RACE DAYS AND SIMULCAST DAYS DISTRIBUTION SUMMARY OF NET WAGERED-SIMULCAST DAYS JANUARY 1, 2013 THROUGH DECEMBER 31, 2013

|                              |                 | Simulcas              | t Days         |             |                 |
|------------------------------|-----------------|-----------------------|----------------|-------------|-----------------|
|                              | Simulca         | st                    | Intrastat      | е           | Grand           |
|                              | On-Track        | OTW                   | On-Track       | OTW         | Total           |
| NET WAGERED                  | \$29,830,210.39 | \$5,499,428.20        | \$1,508,165.70 | \$99,918.60 | \$36,937,722.89 |
| NET WAGERED                  | \$29,030,210.39 | <b>\$3,499,420.20</b> | \$1,500,105.70 | φ39,910.00  | \$30,937,722.09 |
| COMMISSIONS:                 |                 |                       |                |             |                 |
| Licensee                     | 2,460,175.38    | 374,706.58            | 133,800.98     | 7,457.50    | 2,976,140.44    |
| Purses                       | 2,156,570.39    | 412,457.46            | 124,350.23     | 7,493.90    | 2,700,871.98    |
| Host Track                   | 1,315,063.30    | 221,799.92            | 57,073.51      | 3,993.12    | 1,597,929.85    |
| State Tax                    | 279,045.61      | 109,988.56            | 8,392.53       | 1,998.37    | 399,425.07      |
| County Tax (See Note 4)      | 0.00            | 24,747.43             | 0.00           | 449.63      | 25,197.06       |
| City Tax (See Note 4)        | 0.00            | 24,747.43             | 0.00           | 449.63      | 25,197.06       |
| State Auditor                | 29,830.20       | 5,499.43              | 0.00           | 99.92       | 35,429.55       |
| Breeding Development Fund    |                 |                       |                |             |                 |
| Special Account (B.D.F.S.A.) | 0.00            | 0.00                  | 1,274.18       | 0.00        | 1,274.18        |
| OTHERS:                      |                 |                       |                |             |                 |
| Breakage                     | 142,534.20      | 18,462.21             | 7,014.85       | 311.83      | 168,323.09      |
| Unclaimed Tickets            | 0.00            | 0.00                  | 0.00           | 0.00        | 0.00            |
| TOTAL COMMISSIONS            |                 |                       |                |             |                 |
| AND OTHERS:                  | \$6,383,219.08  | \$1,192,409.02        | \$331,906.28   | \$22,253.90 | \$7,929,788.28  |
| NET PAID TO THE PUBLIC       | \$23,446,991.31 | \$4,307,019.18        | \$1,176,259.42 | \$77,664.70 | \$29,007,934.61 |