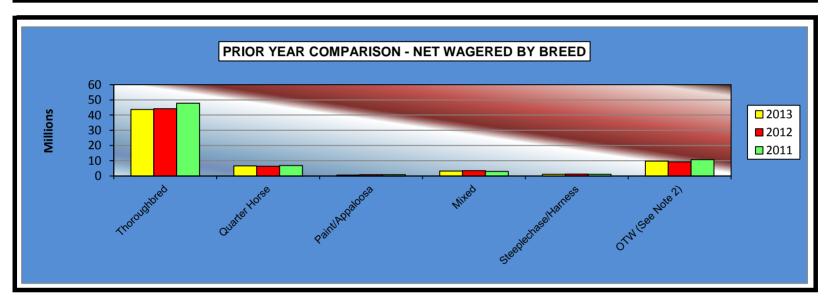

#### OKLAHOMA HORSE RACING COMMISSION STATISTICAL REPORT OF OPERATIONS ALL TRACKS-LIVE RACE DAYS AND SIMULCAST DAYS PRIOR YEAR COMPARISON - NET WAGERED BY BREED JANUARY 1, 2013 THROUGH DECEMBER 31, 2013

|                      | 2013            | 2012            | 2011            | 2012 to 2013<br>Increase<br>(Decrease) | %<br>Increase | 2011 to 2012<br>Increase<br>(Decrease) | %<br>Increase |
|----------------------|-----------------|-----------------|-----------------|----------------------------------------|---------------|----------------------------------------|---------------|
|                      |                 |                 |                 |                                        |               |                                        |               |
| Thoroughbred         | \$43,741,463.99 | \$44,233,157.90 | \$47,831,581.27 | (\$491,693.91)                         | -1.11%        | (\$3,598,423.37)                       | -7.52%        |
| Quarter Horse        | 6,644,306.60    | 6,343,765.82    | 6,864,416.20    | 300,540.78                             | 4.74%         | (520,650.38)                           | -7.58%        |
| Paint/Appaloosa      | 629,521.30      | 865,287.58      | 884,794.01      | (235,766.28)                           | -27.25%       | (19,506.43)                            | -2.20%        |
| Mixed                | 3,233,167.60    | 3,474,525.00    | 3,003,064.01    | (241,357.40)                           | -6.95%        | 471,460.99                             | 15.70%        |
| Steeplechase/Harness | 1,135,755.50    | 1,184,861.80    | 1,092,220.01    | (49,106.30)                            | -4.14%        | 92,641.79                              | 8.48%         |
| OTW (See Note 2)     | 9,763,799.90    | 9,236,083.60    | 10,725,943.45   | 527,716.30                             | 5.71%         | (1,489,859.85)                         | -13.89%       |
| NET WAGERED          | \$65,148,014.89 | \$65,337,681.70 | \$70,402,018.95 | (\$189,666.81)                         | -0.29%        | (\$5,064,337.25)                       | -7.19%        |