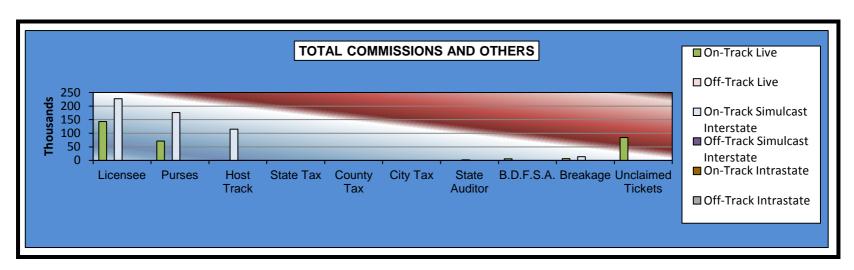

|                                | Live<br>Days   | Simulcast<br>Days | Total           | Guest<br>Facilities<br>(see Note 1) | Grand<br>Total  |
|--------------------------------|----------------|-------------------|-----------------|-------------------------------------|-----------------|
| NET WAGERED                    | \$3,613,066.90 | \$16,965,524.70   | \$20,578,591.60 | \$2,311,959.01                      | \$22,890,550.61 |
| COMMISSIONS:                   |                |                   |                 |                                     |                 |
| Licensee                       | 369,427.23     | 1,506,218.27      | 1,875,645.50    | 48,027.85                           | 1,923,673.35    |
| Purses                         | 247,418.21     | 1,188,719.69      | 1,436,137.90    | 24,013.55                           | 1,460,151.45    |
| Host Track                     | 114,812.19     | 772,322.20        | 887,134.39      | 0.00                                | 887,134.39      |
| State Tax                      | 0.00           | 0.00              | 0.00            | 0.00                                | 0.00            |
| County Tax (See Note 4)        | 0.00           | 0.00              | 0.00            | 0.00                                | 0.00            |
| City Tax (See Note 4)          | 0.00           | 0.00              | 0.00            | 0.00                                | 0.00            |
| State Auditor                  | 2,531.21       | 15,877.93         | 18,409.14       | 0.00                                | 18,409.14       |
| Breeding Development Fund      |                |                   |                 |                                     |                 |
| Special Account (B.D.F.S.A.)   | 5,669.20       | 0.00              | 5,669.20        | 503.77                              | 6,172.97        |
| OTHERS:                        |                |                   |                 |                                     |                 |
| Breakage                       | 20,791.43      | 98,487.73         | 119,279.16      | 0.00                                | 119,279.16      |
| Unclaimed Tickets (See Note 3) | 83,998.61      | 0.00              | 83,998.61       | 0.00                                | 83,998.61       |
| TOTAL COMMISSIONS AND OTHERS:  | \$844,648.08   | \$3,581,625.82    | \$4,426,273.90  | \$72,545.17                         | \$4,498,819.07  |
| NET PAID TO THE PUBLIC         | \$2,768,418.82 | \$13,383,898.88   | \$16,152,317.70 |                                     |                 |