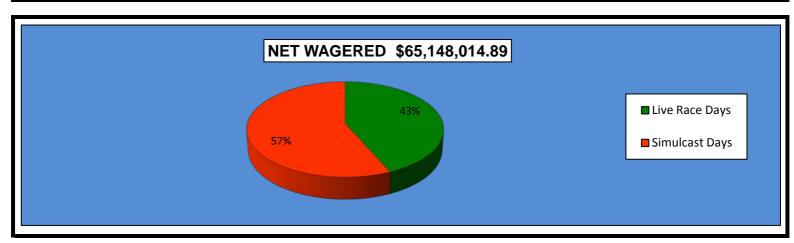

#### OKLAHOMA HORSE RACING COMMISSION STATISTICAL REPORT OF OPERATIONS ALL TRACKS-LIVE RACE DAYS AND SIMULCAST DAYS DISTRIBUTION SUMMARY OF NET WAGERED JANUARY 1, 2013 THROUGH DECEMBER 31, 2013

|                                | Live<br>Days    | Simulcast<br>Days | Total           | Guest<br>Facilities<br>(see Note 1) | Grand<br>Total   |
|--------------------------------|-----------------|-------------------|-----------------|-------------------------------------|------------------|
| NET WAGERED                    | \$28,210,292.00 | \$36,937,722.89   | \$65,148,014.89 | \$86,863,545.31                     | \$152,011,560.20 |
| COMMISSIONS:                   |                 |                   |                 |                                     |                  |
| Licensee                       | 2,419,773.80    | 2,976,140.44      | 5,395,914.24    | 1,452,099.09                        | 6,848,013.33     |
| Purses                         | 2,063,411.38    | 2,700,871.98      | 4,764,283.36    | 1,034,829.38                        | 5,799,112.74     |
| Host Track                     | 797,112.08      | 1,597,929.85      | 2,395,041.93    | 0.00                                | 2,395,041.93     |
| State Tax                      | 491,908.45      | 399,425.07        | 891,333.52      | 251,910.38                          | 1,143,243.90     |
| County Tax (See Note 4)        | 18,740.05       | 25,197.06         | 43,937.11       | 0.00                                | 43,937.11        |
| City Tax (See Note 4)          | 18,740.05       | 25,197.06         | 43,937.11       | 0.00                                | 43,937.11        |
| State Auditor                  | 17,566.76       | 35,429.55         | 52,996.31       | 0.00                                | 52,996.31        |
| Breeding Development Fund      |                 |                   |                 |                                     |                  |
| Special Account (B.D.F.S.A.)   | 32,190.05       | 1,274.18          | 33,464.23       | 41,606.46                           | 75,070.69        |
| OTHERS:                        |                 |                   |                 |                                     |                  |
| Breakage                       | 137,724.48      | 168,323.09        | 306,047.57      | 0.00                                | 306,047.57       |
| Unclaimed Tickets (See Note 3) | 409,132.91      | 0.00              | 409,132.91      | 0.00                                | 409,132.91       |
| TOTAL COMMISSIONS              |                 |                   |                 |                                     |                  |
| AND OTHERS:                    | \$6,406,300.01  | \$7,929,788.28    | \$14,336,088.29 | \$2,780,445.31                      | \$17,116,533.60  |
| NET PAID TO THE PUBLIC         | \$21,803,991.99 | \$29,007,934.61   | \$50,811,926.60 |                                     |                  |