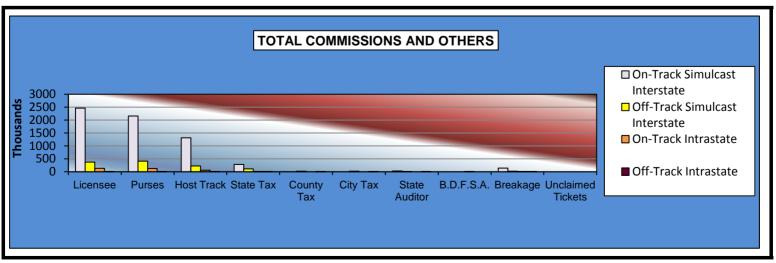

#### OKLAHOMA HORSE RACING COMMISSION STATISTICAL REPORT OF OPERATIONS ALL TRACKS-LIVE RACE DAYS AND SIMULCAST DAYS DISTRIBUTION SUMMARY OF NET WAGERED JANUARY 1, 2013 THROUGH DECEMBER 31, 2013

|                                | Live<br>Days    | Simulcast<br>Days | Total           | Guest<br>Facilities<br>(see Note 1) | Grand<br>Total   |
|--------------------------------|-----------------|-------------------|-----------------|-------------------------------------|------------------|
| NET WAGERED                    | \$28,210,292.00 | \$36,937,722.89   | \$65,148,014.89 | \$86,863,545.31                     | \$152,011,560.20 |
| COMMISSIONS:                   |                 |                   |                 |                                     |                  |
| Licensee                       | 2,419,773.80    | 2,976,140.44      | 5,395,914.24    | 1,452,099.09                        | 6,848,013.33     |
| Purses                         | 2,063,411.38    | 2,700,871.98      | 4,764,283.36    | 1,034,829.38                        | 5,799,112.74     |
| Host Track                     | 797,112.08      | 1,597,929.85      | 2,395,041.93    | 0.00                                | 2,395,041.93     |
| State Tax                      | 491,908.45      | 399,425.07        | 891,333.52      | 251,910.38                          | 1,143,243.90     |
| County Tax (See Note 4)        | 18,740.05       | 25,197.06         | 43,937.11       | 0.00                                | 43,937.11        |
| City Tax (See Note 4)          | 18,740.05       | 25,197.06         | 43,937.11       | 0.00                                | 43,937.11        |
| State Auditor                  | 17,566.76       | 35,429.55         | 52,996.31       | 0.00                                | 52,996.31        |
| Breeding Development Fund      |                 |                   |                 |                                     |                  |
| Special Account (B.D.F.S.A.)   | 32,190.05       | 1,274.18          | 33,464.23       | 41,606.46                           | 75,070.69        |
| OTHERS:                        |                 |                   |                 |                                     |                  |
| Breakage                       | 137,724.48      | 168,323.09        | 306,047.57      | 0.00                                | 306,047.57       |
| Unclaimed Tickets (See Note 3) | 409,132.91      | 0.00              | 409,132.91      | 0.00                                | 409,132.91       |
| TOTAL COMMISSIONS              |                 |                   |                 |                                     |                  |
| AND OTHERS:                    | \$6,406,300.01  | \$7,929,788.28    | \$14,336,088.29 | \$2,780,445.31                      | \$17,116,533.60  |
| NET PAID TO THE PUBLIC         | \$21,803,991.99 | \$29,007,934.61   | \$50,811,926.60 |                                     |                  |

#### OKLAHOMA HORSE RACING COMMISSION STATISTICAL REPORT OF OPERATIONS ALL TRACKS-LIVE RACE DAYS AND SIMULCAST DAYS DISTRIBUTION SUMMARY OF NET WAGERED-LIVE DAYS JANUARY 1, 2013 THROUGH DECEMBER 31, 2013

|                              |                 |              |                 | Live Days      |              |             |                 |
|------------------------------|-----------------|--------------|-----------------|----------------|--------------|-------------|-----------------|
|                              | Live            |              | Simul           |                | Intras       | tate        | Grand           |
|                              | On-Track        | OTW          | On-Track        | OTW            | On-Track     | OTW         | Total           |
|                              |                 |              |                 |                |              |             |                 |
| NET WAGERED                  | \$10,541,276.00 | \$400,610.60 | \$13,402,300.60 | \$3,740,148.10 | \$102,262.30 | \$23,694.40 | \$28,210,292.00 |
| COMMISSIONS:                 |                 |              |                 |                |              |             |                 |
| Licensee                     | 1,161,519.96    | 44,773.22    | 993,719.27      | 209,124.61     | 9,037.87     | 1,598.87    | 2,419,773.80    |
| Purses                       | 790,376.46      | 30,045.96    | 953,964.87      | 280,511.26     | 6,735.75     | 1,777.08    | 2,063,411.38    |
| Host Track                   | 0.00            | 0.00         | 623,189.09      | 168,884.71     | 4,090.50     | 947.78      | 797,112.08      |
| State Tax                    | 189,188.21      | 8,012.21     | 217,386.00      | 74,802.91      | 2,045.23     | 473.89      | 491,908.45      |
| County Tax (See Note 4)      | 0.00            | 1,802.75     | 0.00            | 16,830.67      | 0.00         | 106.63      | 18,740.05       |
| City Tax (See Note 4)        | 0.00            | 1,802.75     | 0.00            | 16,830.67      | 0.00         | 106.63      | 18,740.05       |
| State Auditor                | 0.00            | 400.61       | 13,402.31       | 3,740.15       | 0.00         | 23.69       | 17,566.76       |
| Breeding Development Fund    |                 |              |                 |                |              |             |                 |
| Special Account (B.D.F.S.A.) | 31,875.23       | 0.00         | 0.00            | 0.00           | 314.82       | 0.00        | 32,190.05       |
| OTHERS:                      |                 |              |                 |                |              |             |                 |
| Breakage                     | 70,559.99       | 1,475.78     | 50,027.38       | 15,140.39      | 400.59       | 120.35      | 137,724.48      |
| Unclaimed Tickets            | 409,132.91      | 0.00         | 0.00            | 0.00           | 0.00         | 0.00        | 409,132.91      |
| TOTAL COMMISSIONS            |                 |              |                 |                |              |             |                 |
| AND OTHERS:                  | \$2,652,652.76  | \$88,313.28  | \$2,851,688.92  | \$785,865.37   | \$22,624.76  | \$5,154.92  | \$6,406,300.01  |
| NET PAID TO THE PUBLIC       | \$7,888,623.24  | \$312,297.32 | \$10,550,611.68 | \$2,954,282.73 | \$79,637.54  | \$18,539.48 | \$21,803,991.99 |