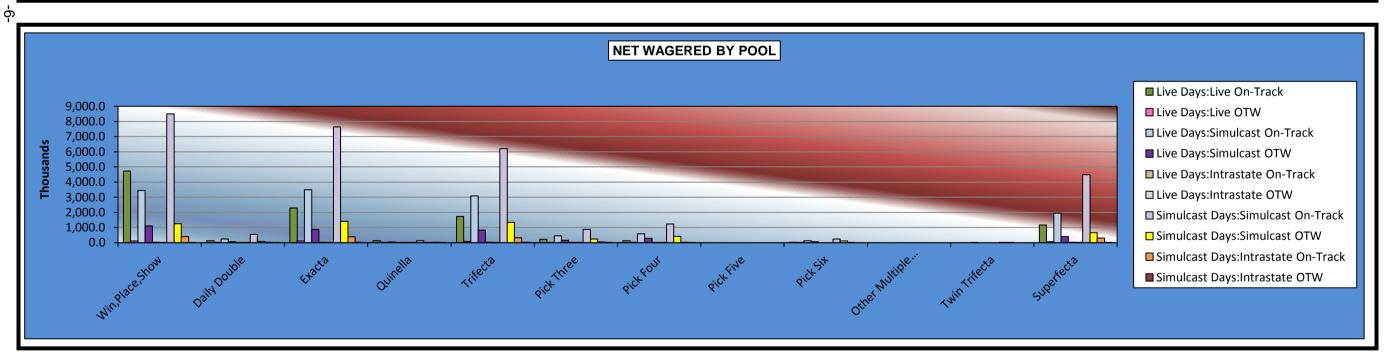

#### OKLAHOMA HORSE RACING COMMISSION STATISTICAL REPORT OF OPERATIONS ALL TRACKS-LIVE RACE DAYS AND SIMULCAST DAYS NET WAGERED BY POOL JANUARY 1, 2013 THROUGH DECEMBER 31, 2013

|                     |                 |              | Live D          | ays            |              |             |                 | Simulcas       | st Days        |             |                 |                |                 |
|---------------------|-----------------|--------------|-----------------|----------------|--------------|-------------|-----------------|----------------|----------------|-------------|-----------------|----------------|-----------------|
|                     | Live Ra         | ces          | Simulcas        | t Races        | Intrasta     | ate         | Simulcas        | t Races        | Intrasta       | ate         | Tot             | al             | Grand           |
|                     | On-Track        | OTW          | On-Track        | OTW            | On-Track     | OTW         | On-Track        | OTW            | On-Track       | OTW         | On-Track        | OTW            | Total           |
| Win,Place,Show      | \$4,733,150.00  | \$102,709.00 | \$3,443,133.00  | \$1,104,326.00 | \$24,213.00  | \$8,020.00  | \$8,497,415.00  | \$1,241,576.00 | \$396,954.00   | \$17,564.00 | \$17,094,865.00 | \$2,474,195.00 | \$19,569,060.00 |
| Daily Double        | 128,583.00      | 8,337.00     | 241,678.50      | 54,075.00      | 1,279.00     | 92.00       | 549,009.50      | 77,731.50      | 30,950.00      | 1,232.00    | 951,500.00      | 141,467.50     | 1,092,967.50    |
| Exacta              | 2,292,236.00    | 109,100.00   | 3,491,227.00    | 870,186.00     | 27,040.00    | 5,427.00    | 7,636,172.50    | 1,404,728.00   | 390,475.00     | 32,173.00   | 13,837,150.50   | 2,421,614.00   | 16,258,764.50   |
| Quinella            | 127,208.00      | 1,615.00     | 50,581.00       | 2,507.50       | 1,539.00     | 224.00      | 118,956.50      | 2,687.00       | 20,954.00      | 576.00      | 319,238.50      | 7,609.50       | 326,848.00      |
| Trifecta            | 1,741,448.00    | 80,360.00    | 3,082,953.90    | 825,366.30     | 23,106.00    | 5,673.50    | 6,200,353.50    | 1,337,185.90   | 314,216.00     | 30,415.00   | 11,362,077.40   | 2,279,000.70   | 13,641,078.10   |
| Pick Three          | 217,322.00      | 17,392.00    | 442,958.80      | 158,633.60     | 2,393.00     | 72.00       | 874,272.00      | 235,961.50     | 35,451.50      | 1,668.00    | 1,572,397.30    | 413,727.10     | 1,986,124.40    |
| Pick Four           | 116,903.00      | 19,277.00    | 582,667.60      | 278,859.60     | 578.00       | 96.00       | 1,233,330.40    | 423,395.80     | 23,938.00      | 2,069.00    | 1,957,417.00    | 723,697.40     | 2,681,114.40    |
| Pick Five           | 0.00            | 0.00         | 0.00            | 0.00           | 0.00         | 0.00        | 0.00            | 0.00           | 0.00           | 0.00        | 0.00            | 0.00           | 0.00            |
| Pick Six            | 27,182.00       | 861.00       | 121,944.00      | 52,468.30      | 0.00         | 0.00        | 232,324.70      | 107,504.50     | 10.00          | 0.00        | 381,460.70      | 160,833.80     | 542,294.50      |
| Other Multiple Pick | 0.00            | 0.00         | 0.00            | 0.00           | 0.00         | 0.00        | 0.00            | 0.00           | 0.00           | 0.00        | 0.00            | 0.00           | 0.00            |
| Twin Trifecta       | 0.00            | 0.00         | 144.90          | 0.00           | 0.00         | 0.00        | 477.90          | 17.00          | 0.00           | 0.00        | 622.80          | 17.00          | 639.80          |
| Superfecta          | 1,157,244.00    | 60,959.60    | 1,945,011.90    | 393,725.80     | 22,114.30    | 4,089.90    | 4,487,898.39    | 668,641.00     | 295,217.20     | 14,221.60   | 7,907,485.79    | 1,141,637.90   | 9,049,123.69    |
| NET WAGERED         | \$10,541,276.00 | \$400,610.60 | \$13,402,300.60 | \$3,740,148.10 | \$102,262.30 | \$23,694.40 | \$29,830,210.39 | \$5,499,428.20 | \$1,508,165.70 | \$99,918.60 | \$55,384,214.99 | \$9,763,799.90 | \$65,148,014.89 |