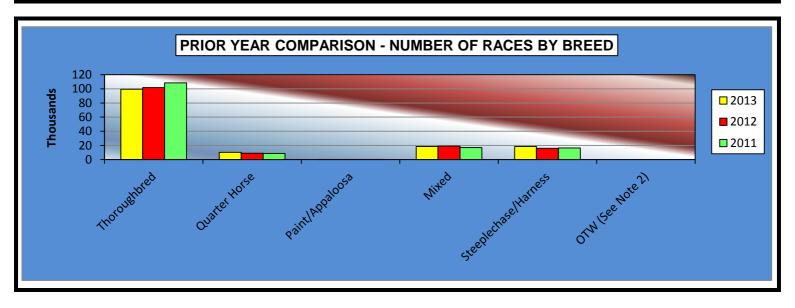

#### OKLAHOMA HORSE RACING COMMISSION STATISTICAL REPORT OF OPERATIONS ALL TRACKS-LIVE RACE DAYS AND SIMULCAST DAYS PRIOR YEAR COMPARISON - NUMBER OF RACES BY BREED JANUARY 1, 2013 THROUGH DECEMBER 31, 2013

|                      | 2013    | 2012    | 2011    | 2012 to 2013<br>Increase<br>(Decrease) | %<br>Increase | 2011 to 2012<br>Increase<br>(Decrease) | %<br>Increase |
|----------------------|---------|---------|---------|----------------------------------------|---------------|----------------------------------------|---------------|
|                      |         |         |         |                                        |               |                                        |               |
| Thoroughbred         | 99,449  | 101,730 | 108,316 | (2,281)                                | -2.24%        | (6,586)                                | -6.08%        |
| Quarter Horse        | 10,261  | 8,960   | 8,745   | 1,301                                  | 14.52%        | 215                                    | 2.46%         |
| Paint/Appaloosa      | 144     | 277     | 199     | (133)                                  | -48.01%       | 78                                     | 39.20%        |
| Mixed                | 18,552  | 19,023  | 16,855  | (471)                                  | -2.48%        | 2,168                                  | 12.86%        |
| Steeplechase/Harness | 18,608  | 16,043  | 16,527  | 2,565                                  | 15.99%        | (484)                                  | -2.93%        |
| OTW (See Note 2)     | 0       | 0       | 0       | 0                                      | 0.00%         | 0                                      | 0.00%         |
| TOTAL RACES          | 147,014 | 146,033 | 150,642 | 981                                    | 0.67%         | (4,609)                                | -3.06%        |