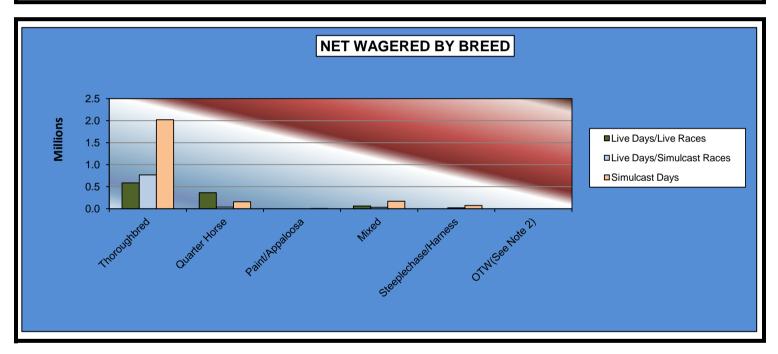

#### OKLAHOMA HORSE RACING COMMISSION STATISTICAL REPORT OF OPERATIONS ALL TRACKS-LIVE RACE DAYS AND SIMULCAST DAYS NET WAGERED BY BREED JANUARY 1, 2013 THROUGH DECEMBER 31, 2013

|                      | Live I             | Davs               |                   | Total           | Total              |                 |
|----------------------|--------------------|--------------------|-------------------|-----------------|--------------------|-----------------|
|                      | Live Days<br>Races | Simulcast<br>Races | Simulcast<br>Days | Live<br>Races   | Simulcast<br>Races | Grand<br>Total  |
|                      |                    |                    |                   |                 |                    |                 |
| Thoroughbred         | \$5,513,563.50     | \$11,495,386.00    | \$26,732,514.49   | \$5,513,563.50  | \$38,227,900.49    | \$43,741,463.99 |
| Quarter Horse        | 4,319,844.00       | 731,667.10         | 1,592,795.50      | 4,319,844.00    | 2,324,462.60       | 6,644,306.60    |
| Paint/Appaloosa      | 628,095.40         | 0.00               | 1,425.90          | 628,095.40      | 1,425.90           | 629,521.30      |
| Mixed                | 79,773.10          | 951,210.70         | 2,202,183.80      | 79,773.10       | 3,153,394.50       | 3,233,167.60    |
| Steeplechase/Harness | 0.00               | 326,299.10         | 809,456.40        | 0.00            | 1,135,755.50       | 1,135,755.50    |
| OTW(See Note 2)      | 400,610.60         | 3,763,842.50       | 5,599,346.80      | 400,610.60      | 9,363,189.30       | 9,763,799.90    |
|                      |                    |                    |                   |                 |                    |                 |
| Net Wagered          | \$10,941,886.60    | \$17,268,405.40    | \$36,937,722.89   | \$10,941,886.60 | \$54,206,128.29    | \$65,148,014.89 |