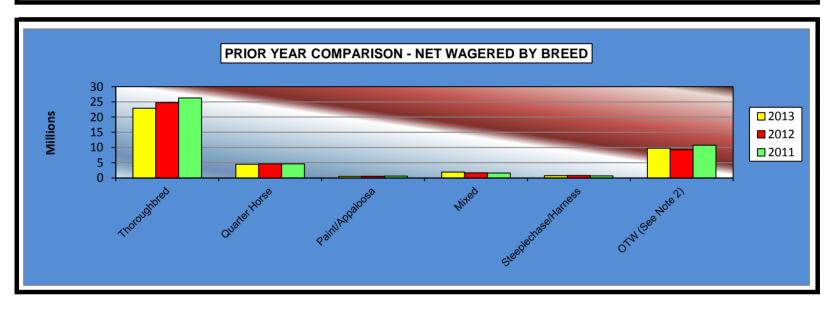

|                      | 2013            | 2012            | 2011            | 2012 to 2013<br>Increase<br>(Decrease) | %<br>Increase | 2011 to 2012<br>Increase<br>(Decrease) | %<br>Increase |
|----------------------|-----------------|-----------------|-----------------|----------------------------------------|---------------|----------------------------------------|---------------|
|                      |                 |                 |                 |                                        |               |                                        |               |
| Thoroughbred         | \$43,741,463.99 | \$44,233,157.90 | \$47,831,581.27 | (\$491,693.91)                         | -1.11%        | (\$3,598,423.37)                       | -7.52%        |
| Quarter Horse        | 6,644,306.60    | 6,343,765.82    | 6,864,416.20    | 300,540.78                             | 4.74%         | (520,650.38)                           | -7.58%        |
| Paint/Appaloosa      | 629,521.30      | 865,287.58      | 884,794.01      | (235,766.28)                           | -27.25%       | (19,506.43)                            | -2.20%        |
| Mixed                | 3,233,167.60    | 3,474,525.00    | 3,003,064.01    | (241,357.40)                           | -6.95%        | 471,460.99                             | 15.70%        |
| Steeplechase/Harness | 1,135,755.50    | 1,184,861.80    | 1,092,220.01    | (49,106.30)                            | -4.14%        | 92,641.79                              | 8.48%         |
| OTW (See Note 2)     | 9,763,799.90    | 9,236,083.60    | 10,725,943.45   | 527,716.30                             | 5.71%         | (1,489,859.85)                         | -13.89%       |
| NET WAGERED          | \$65,148,014.89 | \$65,337,681.70 | \$70,402,018.95 | (\$189,666.81)                         | -0.29%        | (\$5,064,337.25)                       | -7.19%        |