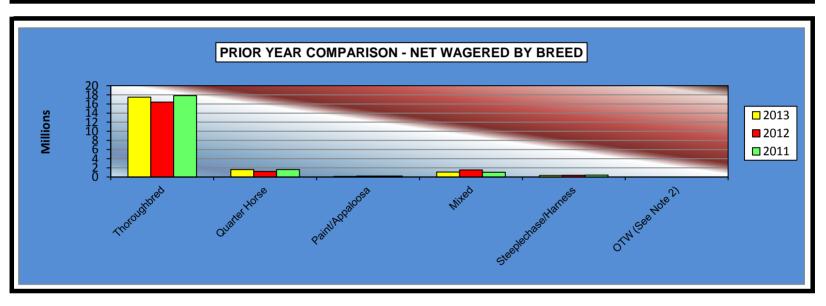

|                      | 2013            | 2012            | 2011            | 2012 to 2013<br>Increase<br>(Decrease) | %<br>Increase | 2011 to 2012<br>Increase<br>(Decrease) | %<br>Increase |
|----------------------|-----------------|-----------------|-----------------|----------------------------------------|---------------|----------------------------------------|---------------|
|                      |                 |                 |                 |                                        |               |                                        |               |
| Thoroughbred         | \$43,741,463.99 | \$44,233,157.90 | \$47,831,581.27 | (\$491,693.91)                         | -1.11%        | (\$3,598,423.37)                       | -7.52%        |
| Quarter Horse        | 6,644,306.60    | 6,343,765.82    | 6,864,416.20    | 300,540.78                             | 4.74%         | (520,650.38)                           | -7.58%        |
| Paint/Appaloosa      | 629,521.30      | 865,287.58      | 884,794.01      | (235,766.28)                           | -27.25%       | (19,506.43)                            | -2.20%        |
| Mixed                | 3,233,167.60    | 3,474,525.00    | 3,003,064.01    | (241,357.40)                           | -6.95%        | 471,460.99                             | 15.70%        |
| Steeplechase/Harness | 1,135,755.50    | 1,184,861.80    | 1,092,220.01    | (49,106.30)                            | -4.14%        | 92,641.79                              | 8.48%         |
| OTW (See Note 2)     | 9,763,799.90    | 9,236,083.60    | 10,725,943.45   | 527,716.30                             | 5.71%         | (1,489,859.85)                         | -13.89%       |
| NET WAGERED          | \$65,148,014.89 | \$65,337,681.70 | \$70,402,018.95 | (\$189,666.81)                         | -0.29%        | (\$5,064,337.25)                       | -7.19%        |