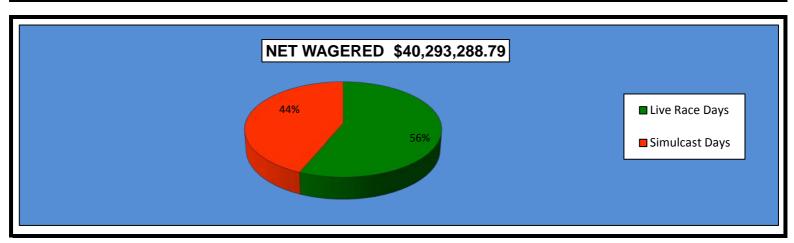

#### OKLAHOMA HORSE RACING COMMISSION STATISTICAL REPORT OF OPERATIONS ALL TRACKS-LIVE RACE DAYS AND SIMULCAST DAYS DISTRIBUTION SUMMARY OF NET WAGERED JANUARY 1, 2013 THROUGH DECEMBER 31, 2013

|                                | Live<br>Days    | Simulcast<br>Days | Total           | Guest<br>Facilities<br>(see Note 1) | Grand<br>Total   |
|--------------------------------|-----------------|-------------------|-----------------|-------------------------------------|------------------|
| NET WAGERED                    | \$28,210,292.00 | \$36,937,722.89   | \$65,148,014.89 | \$86,863,545.31                     | \$152,011,560.20 |
| COMMISSIONS:                   |                 |                   |                 |                                     |                  |
| Licensee                       | 2,419,773.80    | 2,976,140.44      | 5,395,914.24    | 1,452,099.09                        | 6,848,013.33     |
| Purses                         | 2,063,411.38    | 2,700,871.98      | 4,764,283.36    | 1,034,829.38                        | 5,799,112.74     |
| Host Track                     | 797,112.08      | 1,597,929.85      | 2,395,041.93    | 0.00                                | 2,395,041.93     |
| State Tax                      | 491,908.45      | 399,425.07        | 891,333.52      | 251,910.38                          | 1,143,243.90     |
| County Tax (See Note 4)        | 18,740.05       | 25,197.06         | 43,937.11       | 0.00                                | 43,937.11        |
| City Tax (See Note 4)          | 18,740.05       | 25,197.06         | 43,937.11       | 0.00                                | 43,937.11        |
| State Auditor                  | 17,566.76       | 35,429.55         | 52,996.31       | 0.00                                | 52,996.31        |
| Breeding Development Fund      |                 |                   |                 |                                     |                  |
| Special Account (B.D.F.S.A.)   | 32,190.05       | 1,274.18          | 33,464.23       | 41,606.46                           | 75,070.69        |
| OTHERS:                        |                 |                   |                 |                                     |                  |
| Breakage                       | 137,724.48      | 168,323.09        | 306,047.57      | 0.00                                | 306,047.57       |
| Unclaimed Tickets (See Note 3) | 409,132.91      | 0.00              | 409,132.91      | 0.00                                | 409,132.91       |
| TOTAL COMMISSIONS              |                 |                   |                 |                                     |                  |
| AND OTHERS:                    | \$6,406,300.01  | \$7,929,788.28    | \$14,336,088.29 | \$2,780,445.31                      | \$17,116,533.60  |
| NET PAID TO THE PUBLIC         | \$21,803,991.99 | \$29,007,934.61   | \$50,811,926.60 |                                     |                  |