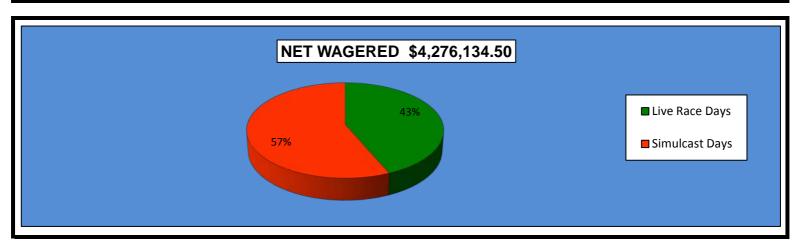

#### OKLAHOMA HORSE RACING COMMISSION STATISTICAL REPORT OF OPERATIONS ALL TRACKS-LIVE RACE DAYS AND SIMULCAST DAYS DISTRIBUTION SUMMARY OF NET WAGERED JANUARY 1, 2013 THROUGH DECEMBER 31, 2013

|                                | Live<br>Days    | Simulcast<br>Days | Total           | Guest<br>Facilities<br>(see Note 1) | Grand<br>Total   |
|--------------------------------|-----------------|-------------------|-----------------|-------------------------------------|------------------|
| NET WAGERED                    | \$28,210,292.00 | \$36,937,722.89   | \$65,148,014.89 | \$86,863,545.31                     | \$152,011,560.20 |
| COMMISSIONS:                   |                 |                   |                 |                                     |                  |
| Licensee                       | 2,419,773.80    | 2,976,140.44      | 5,395,914.24    | 1,452,099.09                        | 6,848,013.33     |
| Purses                         | 2,063,411.38    | 2,700,871.98      | 4,764,283.36    | 1,034,829.38                        | 5,799,112.74     |
| Host Track                     | 797,112.08      | 1,597,929.85      | 2,395,041.93    | 0.00                                | 2,395,041.93     |
| State Tax                      | 491,908.45      | 399,425.07        | 891,333.52      | 251,910.38                          | 1,143,243.90     |
| County Tax (See Note 4)        | 18,740.05       | 25,197.06         | 43,937.11       | 0.00                                | 43,937.11        |
| City Tax (See Note 4)          | 18,740.05       | 25,197.06         | 43,937.11       | 0.00                                | 43,937.11        |
| State Auditor                  | 17,566.76       | 35,429.55         | 52,996.31       | 0.00                                | 52,996.31        |
| Breeding Development Fund      |                 |                   |                 |                                     |                  |
| Special Account (B.D.F.S.A.)   | 32,190.05       | 1,274.18          | 33,464.23       | 41,606.46                           | 75,070.69        |
| OTHERS:                        |                 |                   |                 |                                     |                  |
| Breakage                       | 137,724.48      | 168,323.09        | 306,047.57      | 0.00                                | 306,047.57       |
| Unclaimed Tickets (See Note 3) | 409,132.91      | 0.00              | 409,132.91      | 0.00                                | 409,132.91       |
| TOTAL COMMISSIONS              |                 |                   |                 |                                     |                  |
| AND OTHERS:                    | \$6,406,300.01  | \$7,929,788.28    | \$14,336,088.29 | \$2,780,445.31                      | \$17,116,533.60  |
| NET PAID TO THE PUBLIC         | \$21,803,991.99 | \$29,007,934.61   | \$50,811,926.60 |                                     |                  |