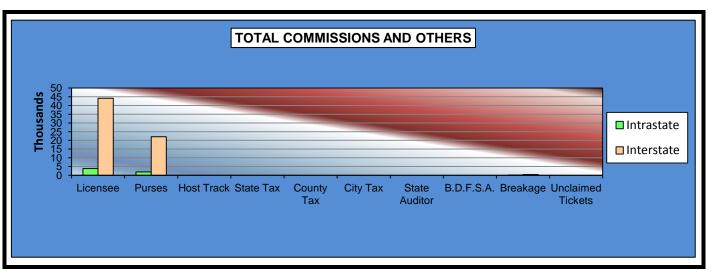

## OKLAHOMA HORSE RACING COMMISSION STATISTICAL REPORT OF OPERATIONS FAIR MEADOWS AT TULSA-LIVE RACE DAYS AND SIMULCAST DAYS DISTRIBUTION SUMMARY OF NET WAGERED-GUEST TRACKS JANUARY 1, 2013 THROUGH DECEMBER 31, 2013

|                              | Guest F      |                | Grand          |
|------------------------------|--------------|----------------|----------------|
|                              | Intrastate ` | Interstate     | Total          |
| NET WAGERED                  | \$153,895.90 | \$2,158,063.11 | \$2,311,959.01 |
| NET WAGERED                  | ψ100,000.00  | Ψ2,130,003.11  | Ψ2,311,333.01  |
| COMMISSIONS:                 |              |                |                |
| Licensee                     | 3,871.68     | 44,156.17      | 48,027.85      |
| Purses                       | 1,935.56     | 22,077.99      | 24,013.55      |
| Host Track                   | 0.00         | 0.00           | 0.00           |
| State Tax                    | 0.00         | 0.00           | 0.00           |
| County Tax                   | 0.00         | 0.00           | 0.00           |
| City Tax                     | 0.00         | 0.00           | 0.00           |
| State Auditor                | 0.00         | 0.00           | 0.00           |
| Breeding Development Fund    |              |                |                |
| Special Account (B.D.F.S.A.) | 44.13        | 459.64         | 503.77         |
| OTHERS:                      |              |                |                |
| Breakage                     | 0.00         | 0.00           | 0.00           |
| Unclaimed Tickets            | 0.00         | 0.00           | 0.00           |
| TOTAL COMMISSIONS            |              |                |                |
| AND OTHERS:                  | \$5,851.37   | \$66,693.80    | \$72,545.17    |