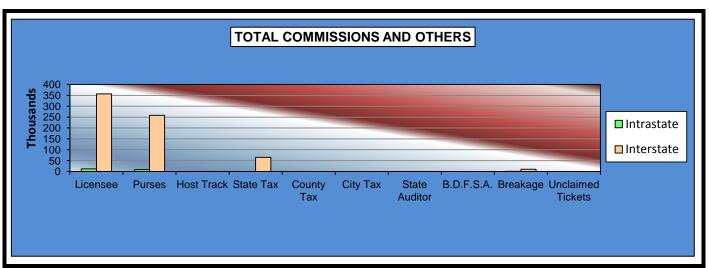

#### OKLAHOMA HORSE RACING COMMISSION STATISTICAL REPORT OF OPERATIONS ALL TRACKS-LIVE RACE DAYS AND SIMULCAST DAYS DISTRIBUTION SUMMARY OF NET WAGERED JANUARY 1, 2013 THROUGH DECEMBER 31, 2013

|                                | Live<br>Days    | Simulcast<br>Days | Total           | Guest<br>Facilities<br>(see Note 1) | Grand<br>Total   |
|--------------------------------|-----------------|-------------------|-----------------|-------------------------------------|------------------|
| NET WAGERED                    | \$28,210,292.00 | \$36,937,722.89   | \$65,148,014.89 | \$86,863,545.31                     | \$152,011,560.20 |
| COMMISSIONS:                   |                 |                   |                 |                                     |                  |
| Licensee                       | 2,419,773.80    | 2,976,140.44      | 5,395,914.24    | 1,452,099.09                        | 6,848,013.33     |
| Purses                         | 2,063,411.38    | 2,700,871.98      | 4,764,283.36    | 1,034,829.38                        | 5,799,112.74     |
| Host Track                     | 797,112.08      | 1,597,929.85      | 2,395,041.93    | 0.00                                | 2,395,041.93     |
| State Tax                      | 491,908.45      | 399,425.07        | 891,333.52      | 251,910.38                          | 1,143,243.90     |
| County Tax (See Note 4)        | 18,740.05       | 25,197.06         | 43,937.11       | 0.00                                | 43,937.11        |
| City Tax (See Note 4)          | 18,740.05       | 25,197.06         | 43,937.11       | 0.00                                | 43,937.11        |
| State Auditor                  | 17,566.76       | 35,429.55         | 52,996.31       | 0.00                                | 52,996.31        |
| Breeding Development Fund      |                 |                   |                 |                                     |                  |
| Special Account (B.D.F.S.A.)   | 32,190.05       | 1,274.18          | 33,464.23       | 41,606.46                           | 75,070.69        |
| OTHERS:                        |                 |                   |                 |                                     |                  |
| Breakage                       | 137,724.48      | 168,323.09        | 306,047.57      | 0.00                                | 306,047.57       |
| Unclaimed Tickets (See Note 3) | 409,132.91      | 0.00              | 409,132.91      | 0.00                                | 409,132.91       |
| TOTAL COMMISSIONS              |                 |                   |                 |                                     |                  |
| AND OTHERS:                    | \$6,406,300.01  | \$7,929,788.28    | \$14,336,088.29 | \$2,780,445.31                      | \$17,116,533.60  |
| NET PAID TO THE PUBLIC         | \$21,803,991.99 | \$29,007,934.61   | \$50,811,926.60 |                                     |                  |