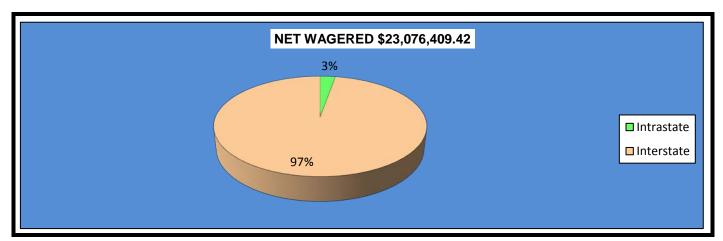

#### OKLAHOMA HORSE RACING COMMISSION STATISTICAL REPORT OF OPERATIONS ALL TRACKS-LIVE RACE DAYS AND SIMULCAST DAYS DISTRIBUTION SUMMARY OF NET WAGERED JANUARY 1, 2013 THROUGH DECEMBER 31, 2013

|                                | Live<br>Days    | Simulcast<br>Days | Total           | Guest<br>Facilities<br>(see Note 1) | Grand<br>Total   |
|--------------------------------|-----------------|-------------------|-----------------|-------------------------------------|------------------|
| NET WAGERED                    | \$28,210,292.00 | \$36,937,722.89   | \$65,148,014.89 | \$86,863,545.31                     | \$152,011,560.20 |
| COMMISSIONS:                   |                 |                   |                 |                                     |                  |
| Licensee                       | 2,419,773.80    | 2,976,140.44      | 5,395,914.24    | 1,452,099.09                        | 6,848,013.33     |
| Purses                         | 2,063,411.38    | 2,700,871.98      | 4,764,283.36    | 1,034,829.38                        | 5,799,112.74     |
| Host Track                     | 797,112.08      | 1,597,929.85      | 2,395,041.93    | 0.00                                | 2,395,041.93     |
| State Tax                      | 491,908.45      | 399,425.07        | 891,333.52      | 251,910.38                          | 1,143,243.90     |
| County Tax (See Note 4)        | 18,740.05       | 25,197.06         | 43,937.11       | 0.00                                | 43,937.11        |
| City Tax (See Note 4)          | 18,740.05       | 25,197.06         | 43,937.11       | 0.00                                | 43,937.11        |
| State Auditor                  | 17,566.76       | 35,429.55         | 52,996.31       | 0.00                                | 52,996.31        |
| Breeding Development Fund      |                 |                   |                 |                                     |                  |
| Special Account (B.D.F.S.A.)   | 32,190.05       | 1,274.18          | 33,464.23       | 41,606.46                           | 75,070.69        |
| OTHERS:                        |                 |                   |                 |                                     |                  |
| Breakage                       | 137,724.48      | 168,323.09        | 306,047.57      | 0.00                                | 306,047.57       |
| Unclaimed Tickets (See Note 3) | 409,132.91      | 0.00              | 409,132.91      | 0.00                                | 409,132.91       |
| TOTAL COMMISSIONS              |                 |                   |                 |                                     |                  |
| AND OTHERS:                    | \$6,406,300.01  | \$7,929,788.28    | \$14,336,088.29 | \$2,780,445.31                      | \$17,116,533.60  |
| NET PAID TO THE PUBLIC         | \$21,803,991.99 | \$29,007,934.61   | \$50,811,926.60 |                                     |                  |

|                              | Guest Fa<br>(See N |                 | Grand           |
|------------------------------|--------------------|-----------------|-----------------|
|                              | Intrastate         | Interstate      | Total           |
|                              | <b>A. -</b> 000    | 405 400 000 04  |                 |
| NET WAGERED                  | \$1,731,484.40     | \$85,132,060.91 | \$86,863,545.31 |
| COMMISSIONS:                 |                    |                 |                 |
| Licensee                     | 38,015.89          | 1,414,083.20    | 1,452,099.09    |
| Purses                       | 33,486.05          | 1,001,343.33    | 1,034,829.38    |
| Host Track                   | 0.00               | 0.00            | 0.00            |
| State Tax                    | 0.00               | 251,910.38      | 251,910.38      |
| County Tax                   | 0.00               | 0.00            | 0.00            |
| City Tax                     | 0.00               | 0.00            | 0.00            |
| State Auditor                | 0.00               | 0.00            | 0.00            |
| Breeding Development Fund    |                    |                 |                 |
| Special Account (B.D.F.S.A.) | 1,134.98           | 40,471.48       | 41,606.46       |
| OTHERS:                      |                    |                 |                 |
| Breakage                     | 0.00               | 0.00            | 0.00            |
| Unclaimed Tickets            | 0.00               | 0.00            | 0.00            |
| TOTAL COMMISSIONS            |                    |                 |                 |
| AND OTHERS:                  | \$72,636.92        | \$2,707,808.39  | \$2,780,445.31  |