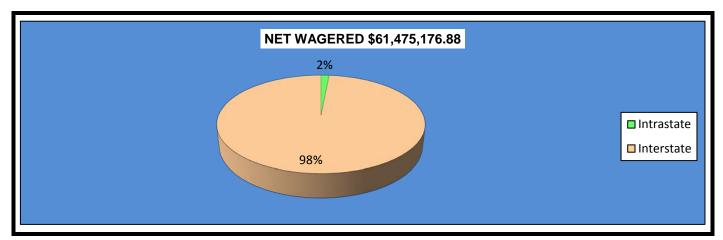

#### OKLAHOMA HORSE RACING COMMISSION STATISTICAL REPORT OF OPERATIONS ALL TRACKS-LIVE RACE DAYS AND SIMULCAST DAYS DISTRIBUTION SUMMARY OF NET WAGERED JANUARY 1, 2013 THROUGH DECEMBER 31, 2013

|                                | Live<br>Days    | Simulcast<br>Days | Total           | Guest<br>Facilities<br>(see Note 1) | Grand<br>Total   |
|--------------------------------|-----------------|-------------------|-----------------|-------------------------------------|------------------|
| NET WAGERED                    | \$28,210,292.00 | \$36,937,722.89   | \$65,148,014.89 | \$86,863,545.31                     | \$152,011,560.20 |
| COMMISSIONS:                   |                 |                   |                 |                                     |                  |
| Licensee                       | 2,419,773.80    | 2,976,140.44      | 5,395,914.24    | 1,452,099.09                        | 6,848,013.33     |
| Purses                         | 2,063,411.38    | 2,700,871.98      | 4,764,283.36    | 1,034,829.38                        | 5,799,112.74     |
| Host Track                     | 797,112.08      | 1,597,929.85      | 2,395,041.93    | 0.00                                | 2,395,041.93     |
| State Tax                      | 491,908.45      | 399,425.07        | 891,333.52      | 251,910.38                          | 1,143,243.90     |
| County Tax (See Note 4)        | 18,740.05       | 25,197.06         | 43,937.11       | 0.00                                | 43,937.11        |
| City Tax (See Note 4)          | 18,740.05       | 25,197.06         | 43,937.11       | 0.00                                | 43,937.11        |
| State Auditor                  | 17,566.76       | 35,429.55         | 52,996.31       | 0.00                                | 52,996.31        |
| Breeding Development Fund      |                 |                   |                 |                                     |                  |
| Special Account (B.D.F.S.A.)   | 32,190.05       | 1,274.18          | 33,464.23       | 41,606.46                           | 75,070.69        |
| OTHERS:                        |                 |                   |                 |                                     |                  |
| Breakage                       | 137,724.48      | 168,323.09        | 306,047.57      | 0.00                                | 306,047.57       |
| Unclaimed Tickets (See Note 3) | 409,132.91      | 0.00              | 409,132.91      | 0.00                                | 409,132.91       |
| TOTAL COMMISSIONS              |                 |                   |                 |                                     |                  |
| AND OTHERS:                    | \$6,406,300.01  | \$7,929,788.28    | \$14,336,088.29 | \$2,780,445.31                      | \$17,116,533.60  |
| NET PAID TO THE PUBLIC         | \$21,803,991.99 | \$29,007,934.61   | \$50,811,926.60 |                                     |                  |