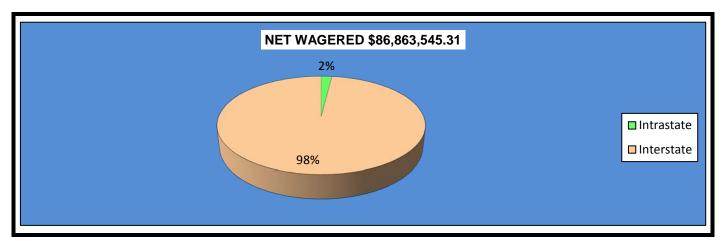

# OKLAHOMA HORSE RACING COMMISSION STATISTICAL REPORT OF OPERATIONS ALL TRACKS-LIVE RACE DAYS AND SIMULCAST DAYS DISTRIBUTION SUMMARY OF NET WAGERED-GUEST TRACKS JANUARY 1, 2013 THROUGH DECEMBER 31, 2013

|                              | Guest Fa<br>(See N |                 | Grand           |
|------------------------------|--------------------|-----------------|-----------------|
|                              | Intrastate         | Interstate      | Total           |
|                              | <b>A. -</b> 000    | 405 400 000 04  |                 |
| NET WAGERED                  | \$1,731,484.40     | \$85,132,060.91 | \$86,863,545.31 |
| COMMISSIONS:                 |                    |                 |                 |
| Licensee                     | 38,015.89          | 1,414,083.20    | 1,452,099.09    |
| Purses                       | 33,486.05          | 1,001,343.33    | 1,034,829.38    |
| Host Track                   | 0.00               | 0.00            | 0.00            |
| State Tax                    | 0.00               | 251,910.38      | 251,910.38      |
| County Tax                   | 0.00               | 0.00            | 0.00            |
| City Tax                     | 0.00               | 0.00            | 0.00            |
| State Auditor                | 0.00               | 0.00            | 0.00            |
| Breeding Development Fund    |                    |                 |                 |
| Special Account (B.D.F.S.A.) | 1,134.98           | 40,471.48       | 41,606.46       |
| OTHERS:                      |                    |                 |                 |
| Breakage                     | 0.00               | 0.00            | 0.00            |
| Unclaimed Tickets            | 0.00               | 0.00            | 0.00            |
| TOTAL COMMISSIONS            |                    |                 |                 |
| AND OTHERS:                  | \$72,636.92        | \$2,707,808.39  | \$2,780,445.31  |