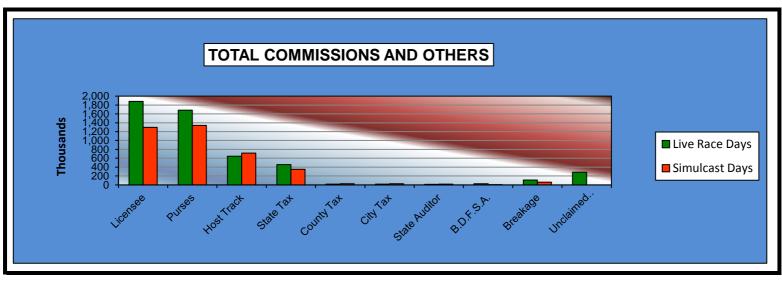

#### OKLAHOMA HORSE RACING COMMISSION STATISTICAL REPORT OF OPERATIONS ALL TRACKS-LIVE RACE DAYS AND SIMULCAST DAYS DISTRIBUTION SUMMARY OF NET WAGERED JANUARY 1, 2013 THROUGH DECEMBER 31, 2013

|                                | Live<br>Days    | Simulcast<br>Days | Total           | Guest<br>Facilities<br>(see Note 1) | Grand<br>Total   |
|--------------------------------|-----------------|-------------------|-----------------|-------------------------------------|------------------|
| NET WAGERED                    | \$28,210,292.00 | \$36,937,722.89   | \$65,148,014.89 | \$86,863,545.31                     | \$152,011,560.20 |
| COMMISSIONS:                   |                 |                   |                 |                                     |                  |
| Licensee                       | 2,419,773.80    | 2,976,140.44      | 5,395,914.24    | 1,452,099.09                        | 6,848,013.33     |
| Purses                         | 2,063,411.38    | 2,700,871.98      | 4,764,283.36    | 1,034,829.38                        | 5,799,112.74     |
| Host Track                     | 797,112.08      | 1,597,929.85      | 2,395,041.93    | 0.00                                | 2,395,041.93     |
| State Tax                      | 491,908.45      | 399,425.07        | 891,333.52      | 251,910.38                          | 1,143,243.90     |
| County Tax (See Note 4)        | 18,740.05       | 25,197.06         | 43,937.11       | 0.00                                | 43,937.11        |
| City Tax (See Note 4)          | 18,740.05       | 25,197.06         | 43,937.11       | 0.00                                | 43,937.11        |
| State Auditor                  | 17,566.76       | 35,429.55         | 52,996.31       | 0.00                                | 52,996.31        |
| Breeding Development Fund      |                 |                   |                 |                                     |                  |
| Special Account (B.D.F.S.A.)   | 32,190.05       | 1,274.18          | 33,464.23       | 41,606.46                           | 75,070.69        |
| OTHERS:                        |                 |                   |                 |                                     |                  |
| Breakage                       | 137,724.48      | 168,323.09        | 306,047.57      | 0.00                                | 306,047.57       |
| Unclaimed Tickets (See Note 3) | 409,132.91      | 0.00              | 409,132.91      | 0.00                                | 409,132.91       |
| TOTAL COMMISSIONS              |                 |                   |                 |                                     |                  |
| AND OTHERS:                    | \$6,406,300.01  | \$7,929,788.28    | \$14,336,088.29 | \$2,780,445.31                      | \$17,116,533.60  |
| NET PAID TO THE PUBLIC         | \$21,803,991.99 | \$29,007,934.61   | \$50,811,926.60 |                                     |                  |