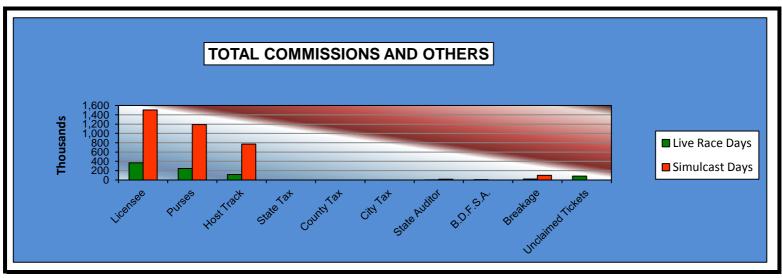

#### OKLAHOMA HORSE RACING COMMISSION STATISTICAL REPORT OF OPERATIONS ALL TRACKS-LIVE RACE DAYS AND SIMULCAST DAYS DISTRIBUTION SUMMARY OF NET WAGERED JANUARY 1, 2013 THROUGH DECEMBER 31, 2013

|                                | Live<br>Days    | Simulcast<br>Days | Total           | Guest<br>Facilities<br>(see Note 1) | Grand<br>Total   |
|--------------------------------|-----------------|-------------------|-----------------|-------------------------------------|------------------|
| NET WAGERED                    | \$28,210,292.00 | \$36,937,722.89   | \$65,148,014.89 | \$86,863,545.31                     | \$152,011,560.20 |
| COMMISSIONS:                   |                 |                   |                 |                                     |                  |
| Licensee                       | 2,419,773.80    | 2,976,140.44      | 5,395,914.24    | 1,452,099.09                        | 6,848,013.33     |
| Purses                         | 2,063,411.38    | 2,700,871.98      | 4,764,283.36    | 1,034,829.38                        | 5,799,112.74     |
| Host Track                     | 797,112.08      | 1,597,929.85      | 2,395,041.93    | 0.00                                | 2,395,041.93     |
| State Tax                      | 491,908.45      | 399,425.07        | 891,333.52      | 251,910.38                          | 1,143,243.90     |
| County Tax (See Note 4)        | 18,740.05       | 25,197.06         | 43,937.11       | 0.00                                | 43,937.11        |
| City Tax (See Note 4)          | 18,740.05       | 25,197.06         | 43,937.11       | 0.00                                | 43,937.11        |
| State Auditor                  | 17,566.76       | 35,429.55         | 52,996.31       | 0.00                                | 52,996.31        |
| Breeding Development Fund      |                 |                   |                 |                                     |                  |
| Special Account (B.D.F.S.A.)   | 32,190.05       | 1,274.18          | 33,464.23       | 41,606.46                           | 75,070.69        |
| OTHERS:                        |                 |                   |                 |                                     |                  |
| Breakage                       | 137,724.48      | 168,323.09        | 306,047.57      | 0.00                                | 306,047.57       |
| Unclaimed Tickets (See Note 3) | 409,132.91      | 0.00              | 409,132.91      | 0.00                                | 409,132.91       |
| TOTAL COMMISSIONS              |                 |                   |                 |                                     |                  |
| AND OTHERS:                    | \$6,406,300.01  | \$7,929,788.28    | \$14,336,088.29 | \$2,780,445.31                      | \$17,116,533.60  |
| NET PAID TO THE PUBLIC         | \$21,803,991.99 | \$29,007,934.61   | \$50,811,926.60 |                                     |                  |