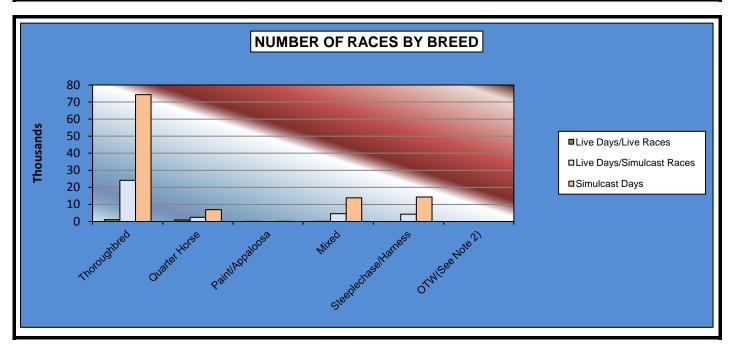

#### OKLAHOMA HORSE RACING COMMISSION STATISTICAL REPORT OF OPERATIONS ALL TRACKS-LIVE RACE DAYS AND SIMULCAST DAYS NUMBER OF RACES BY BREED JANUARY 1, 2013 THROUGH DECEMBER 31, 2013

|                      | Live Days          |                    | O:lanat           | Total         | Total              | Ones d         |
|----------------------|--------------------|--------------------|-------------------|---------------|--------------------|----------------|
|                      | Live Days<br>Races | Simulcast<br>Races | Simulcast<br>Days | Live<br>Races | Simulcast<br>Races | Grand<br>Total |
| <b>T</b> h           | 4.004              | 04.000             | 74.000            | 4 004         | 00.005             | 00.440         |
| Thoroughbred         | 1,084              | 24,083             | 74,282            | 1,084         | 98,365             | 99,449         |
| Quarter Horse        | 921                | 2,441              | 6,899             | 921           | 9,340              | 10,261         |
| Paint/Appaloosa      | 132                | 0                  | 12                | 132           | 12                 | 144            |
| Mixed                | 64                 | 4,603              | 13,885            | 64            | 18,488             | 18,552         |
| Steeplechase/Harness | 0                  | 4,263              | 14,345            | 0             | 18,608             | 18,608         |
| OTW(See Note 2)      | 0                  | 0                  | 0                 | 0             | 0                  | 0              |
| Total Races          | 2,201              | 35,390             | 109,423           | 2,201         | 144,813            | 147,014        |