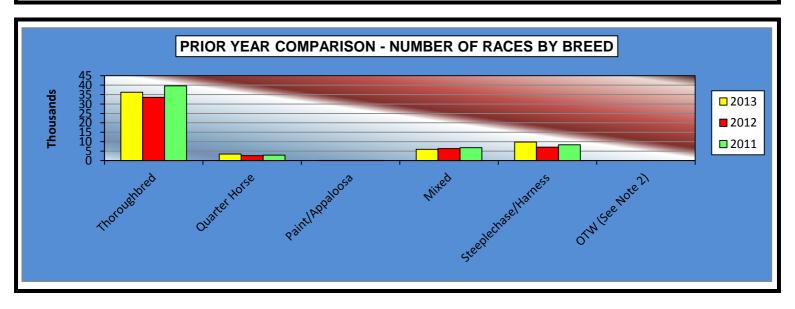

#### OKLAHOMA HORSE RACING COMMISSION STATISTICAL REPORT OF OPERATIONS ALL TRACKS-LIVE RACE DAYS AND SIMULCAST DAYS PRIOR YEAR COMPARISON - NUMBER OF RACES BY BREED JANUARY 1, 2013 THROUGH DECEMBER 31, 2013

|                      | 2013    | 2012    | 2011    | 2012 to 2013<br>Increase<br>(Decrease) | %<br>Increase | 2011 to 2012<br>Increase<br>(Decrease) | %<br>Increase |
|----------------------|---------|---------|---------|----------------------------------------|---------------|----------------------------------------|---------------|
|                      |         |         |         |                                        |               |                                        |               |
| Thoroughbred         | 99,449  | 101,730 | 108,316 | (2,281)                                | -2.24%        | (6,586)                                | -6.08%        |
| Quarter Horse        | 10,261  | 8,960   | 8,745   | 1,301                                  | 14.52%        | 215                                    | 2.46%         |
| Paint/Appaloosa      | 144     | 277     | 199     | (133)                                  | -48.01%       | 78                                     | 39.20%        |
| Mixed                | 18,552  | 19,023  | 16,855  | (471)                                  | -2.48%        | 2,168                                  | 12.86%        |
| Steeplechase/Harness | 18,608  | 16,043  | 16,527  | 2,565                                  | 15.99%        | (484)                                  | -2.93%        |
| OTW (See Note 2)     | 0       | 0       | 0       | 0                                      | 0.00%         | 0                                      | 0.00%         |
| TOTAL RACES          | 147,014 | 146,033 | 150,642 | 981                                    | 0.67%         | (4,609)                                | -3.06%        |