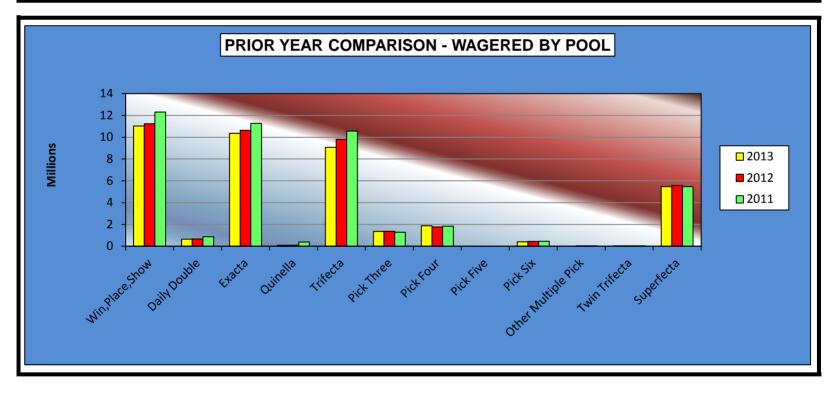

|                     | 2013            | 2012            | 2011            | 2012 to 2013<br>Increase<br>(Decrease) | %<br>Increase | 2011 to 2012<br>Increase<br>(Decrease) | %<br>Increase |
|---------------------|-----------------|-----------------|-----------------|----------------------------------------|---------------|----------------------------------------|---------------|
| Win,Place,Show      | \$19,569,060.00 | \$18,820,565.00 | \$20,926,200.00 | \$748,495.00                           | 3.98%         | (\$2,105,635.00)                       | -10.06%       |
| Daily Double        | 1,092,967.50    | 1,153,014.00    | 1,378,533.00    | (60,046.50)                            | -5.21%        | (225,519.00)                           | -16.36%       |
| Exacta              | 16,258,764.50   | 16,356,728.00   | 17,501,096.25   | (97,963.50)                            | -0.60%        | (1,144,368.25)                         | -6.54%        |
| Quinella            | 326,848.00      | 356,733.50      | 763,736.80      | (29,885.50)                            | -8.38%        | (407,003.30)                           | -53.29%       |
| Trifecta            | 13,641,078.10   | 14,512,863.80   | 15,603,652.55   | (871,785.70)                           | -6.01%        | (1,090,788.75)                         | -6.99%        |
| Pick Three          | 1,986,124.40    | 1,947,562.10    | 1,888,724.50    | 38,562.30                              | 1.98%         | 58,837.60                              | 3.12%         |
| Pick Four           | 2,681,114.40    | 2,484,069.00    | 2,016,917.20    | 197,045.40                             | 7.93%         | 467,151.80                             | 23.16%        |
| Pick Five           | 0.00            | 0.00            | 33,554.90       | 0.00                                   | 0.00%         | (33,554.90)                            | -100.00%      |
| Pick Six            | 542,294.50      | 547,939.00      | 606,436.35      | (5,644.50)                             | -1.03%        | (58,497.35)                            | -9.65%        |
| Other Multiple Pick | 0.00            | 260.00          | 445,800.10      | (260.00)                               | -100.00%      | (445,540.10)                           | -99.94%       |
| Twin Trifecta       | 639.80          | 971.50          | 24,189.30       | (331.70)                               | -34.14%       | (23,217.80)                            | -95.98%       |
| Superfecta          | 9,049,123.69    | 9,156,975.80    | 9,213,178.00    | (107,852.11)                           | -1.18%        | (56,202.20)                            | -0.61%        |
|                     |                 |                 |                 |                                        |               |                                        |               |
| NET WAGERED         | \$65,148,014.89 | \$65,337,681.70 | \$70,402,018.95 | (\$189,666.81)                         | -0.29%        | (\$5,064,337.25)                       | -7.19%        |