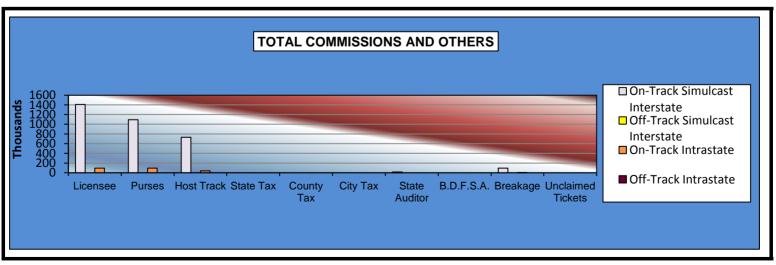

#### OKLAHOMA HORSE RACING COMMISSION STATISTICAL REPORT OF OPERATIONS ALL TRACKS-LIVE RACE DAYS AND SIMULCAST DAYS DISTRIBUTION SUMMARY OF NET WAGERED JANUARY 1, 2013 THROUGH DECEMBER 31, 2013

|                                | Live<br>Days    | Simulcast<br>Days | Total           | Guest<br>Facilities<br>(see Note 1) | Grand<br>Total   |
|--------------------------------|-----------------|-------------------|-----------------|-------------------------------------|------------------|
| NET WAGERED                    | \$28,210,292.00 | \$36,937,722.89   | \$65,148,014.89 | \$86,863,545.31                     | \$152,011,560.20 |
| COMMISSIONS:                   |                 |                   |                 |                                     |                  |
| Licensee                       | 2,419,773.80    | 2,976,140.44      | 5,395,914.24    | 1,452,099.09                        | 6,848,013.33     |
| Purses                         | 2,063,411.38    | 2,700,871.98      | 4,764,283.36    | 1,034,829.38                        | 5,799,112.74     |
| Host Track                     | 797,112.08      | 1,597,929.85      | 2,395,041.93    | 0.00                                | 2,395,041.93     |
| State Tax                      | 491,908.45      | 399,425.07        | 891,333.52      | 251,910.38                          | 1,143,243.90     |
| County Tax (See Note 4)        | 18,740.05       | 25,197.06         | 43,937.11       | 0.00                                | 43,937.11        |
| City Tax (See Note 4)          | 18,740.05       | 25,197.06         | 43,937.11       | 0.00                                | 43,937.11        |
| State Auditor                  | 17,566.76       | 35,429.55         | 52,996.31       | 0.00                                | 52,996.31        |
| Breeding Development Fund      |                 |                   |                 |                                     |                  |
| Special Account (B.D.F.S.A.)   | 32,190.05       | 1,274.18          | 33,464.23       | 41,606.46                           | 75,070.69        |
| OTHERS:                        |                 |                   |                 |                                     |                  |
| Breakage                       | 137,724.48      | 168,323.09        | 306,047.57      | 0.00                                | 306,047.57       |
| Unclaimed Tickets (See Note 3) | 409,132.91      | 0.00              | 409,132.91      | 0.00                                | 409,132.91       |
| TOTAL COMMISSIONS              |                 |                   |                 |                                     |                  |
| AND OTHERS:                    | \$6,406,300.01  | \$7,929,788.28    | \$14,336,088.29 | \$2,780,445.31                      | \$17,116,533.60  |
| NET PAID TO THE PUBLIC         | \$21,803,991.99 | \$29,007,934.61   | \$50,811,926.60 |                                     |                  |