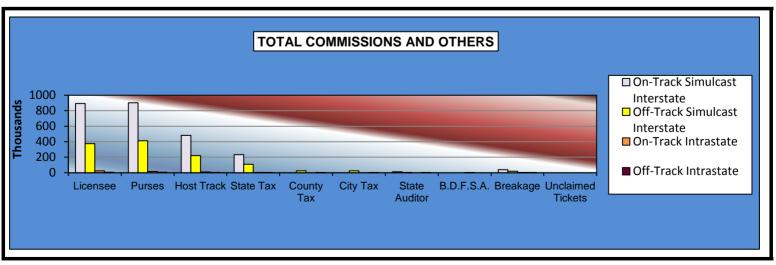

#### OKLAHOMA HORSE RACING COMMISSION STATISTICAL REPORT OF OPERATIONS ALL TRACKS-LIVE RACE DAYS AND SIMULCAST DAYS DISTRIBUTION SUMMARY OF NET WAGERED JANUARY 1, 2013 THROUGH DECEMBER 31, 2013

|                                | Live<br>Days    | Simulcast<br>Days | Total           | Guest<br>Facilities<br>(see Note 1) | Grand<br>Total   |
|--------------------------------|-----------------|-------------------|-----------------|-------------------------------------|------------------|
| NET WAGERED                    | \$28,210,292.00 | \$36,937,722.89   | \$65,148,014.89 | \$86,863,545.31                     | \$152,011,560.20 |
| COMMISSIONS:                   |                 |                   |                 |                                     |                  |
| Licensee                       | 2,419,773.80    | 2,976,140.44      | 5,395,914.24    | 1,452,099.09                        | 6,848,013.33     |
| Purses                         | 2,063,411.38    | 2,700,871.98      | 4,764,283.36    | 1,034,829.38                        | 5,799,112.74     |
| Host Track                     | 797,112.08      | 1,597,929.85      | 2,395,041.93    | 0.00                                | 2,395,041.93     |
| State Tax                      | 491,908.45      | 399,425.07        | 891,333.52      | 251,910.38                          | 1,143,243.90     |
| County Tax (See Note 4)        | 18,740.05       | 25,197.06         | 43,937.11       | 0.00                                | 43,937.11        |
| City Tax (See Note 4)          | 18,740.05       | 25,197.06         | 43,937.11       | 0.00                                | 43,937.11        |
| State Auditor                  | 17,566.76       | 35,429.55         | 52,996.31       | 0.00                                | 52,996.31        |
| Breeding Development Fund      |                 |                   |                 |                                     |                  |
| Special Account (B.D.F.S.A.)   | 32,190.05       | 1,274.18          | 33,464.23       | 41,606.46                           | 75,070.69        |
| OTHERS:                        |                 |                   |                 |                                     |                  |
| Breakage                       | 137,724.48      | 168,323.09        | 306,047.57      | 0.00                                | 306,047.57       |
| Unclaimed Tickets (See Note 3) | 409,132.91      | 0.00              | 409,132.91      | 0.00                                | 409,132.91       |
| TOTAL COMMISSIONS              |                 |                   |                 |                                     |                  |
| AND OTHERS:                    | \$6,406,300.01  | \$7,929,788.28    | \$14,336,088.29 | \$2,780,445.31                      | \$17,116,533.60  |
| NET PAID TO THE PUBLIC         | \$21,803,991.99 | \$29,007,934.61   | \$50,811,926.60 |                                     |                  |

#### OKLAHOMA HORSE RACING COMMISSION STATISTICAL REPORT OF OPERATIONS ALL TRACKS-LIVE RACE DAYS AND SIMULCAST DAYS DISTRIBUTION SUMMARY OF NET WAGERED-LIVE DAYS JANUARY 1, 2013 THROUGH DECEMBER 31, 2013

|                              |                 |              |                 | Live Days      |              |             |                 |
|------------------------------|-----------------|--------------|-----------------|----------------|--------------|-------------|-----------------|
|                              | Live            |              | Simul           |                | Intras       | tate        | Grand           |
|                              | On-Track        | OTW          | On-Track        | OTW            | On-Track     | OTW         | Total           |
|                              |                 |              |                 |                |              |             |                 |
| NET WAGERED                  | \$10,541,276.00 | \$400,610.60 | \$13,402,300.60 | \$3,740,148.10 | \$102,262.30 | \$23,694.40 | \$28,210,292.00 |
| COMMISSIONS:                 |                 |              |                 |                |              |             |                 |
| Licensee                     | 1,161,519.96    | 44,773.22    | 993,719.27      | 209,124.61     | 9,037.87     | 1,598.87    | 2,419,773.80    |
| Purses                       | 790,376.46      | 30,045.96    | 953,964.87      | 280,511.26     | 6,735.75     | 1,777.08    | 2,063,411.38    |
| Host Track                   | 0.00            | 0.00         | 623,189.09      | 168,884.71     | 4,090.50     | 947.78      | 797,112.08      |
| State Tax                    | 189,188.21      | 8,012.21     | 217,386.00      | 74,802.91      | 2,045.23     | 473.89      | 491,908.45      |
| County Tax (See Note 4)      | 0.00            | 1,802.75     | 0.00            | 16,830.67      | 0.00         | 106.63      | 18,740.05       |
| City Tax (See Note 4)        | 0.00            | 1,802.75     | 0.00            | 16,830.67      | 0.00         | 106.63      | 18,740.05       |
| State Auditor                | 0.00            | 400.61       | 13,402.31       | 3,740.15       | 0.00         | 23.69       | 17,566.76       |
| Breeding Development Fund    |                 |              |                 |                |              |             |                 |
| Special Account (B.D.F.S.A.) | 31,875.23       | 0.00         | 0.00            | 0.00           | 314.82       | 0.00        | 32,190.05       |
| OTHERS:                      |                 |              |                 |                |              |             |                 |
| Breakage                     | 70,559.99       | 1,475.78     | 50,027.38       | 15,140.39      | 400.59       | 120.35      | 137,724.48      |
| Unclaimed Tickets            | 409,132.91      | 0.00         | 0.00            | 0.00           | 0.00         | 0.00        | 409,132.91      |
| TOTAL COMMISSIONS            |                 |              |                 |                |              |             |                 |
| AND OTHERS:                  | \$2,652,652.76  | \$88,313.28  | \$2,851,688.92  | \$785,865.37   | \$22,624.76  | \$5,154.92  | \$6,406,300.01  |
| NET PAID TO THE PUBLIC       | \$7,888,623.24  | \$312,297.32 | \$10,550,611.68 | \$2,954,282.73 | \$79,637.54  | \$18,539.48 | \$21,803,991.99 |