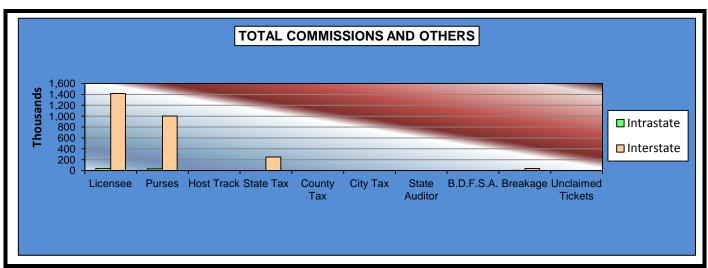

#### OKLAHOMA HORSE RACING COMMISSION STATISTICAL REPORT OF OPERATIONS ALL TRACKS-LIVE RACE DAYS AND SIMULCAST DAYS DISTRIBUTION SUMMARY OF NET WAGERED JANUARY 1, 2013 THROUGH DECEMBER 31, 2013

|                                | Live<br>Days    | Simulcast<br>Days | Total           | Guest<br>Facilities<br>(see Note 1) | Grand<br>Total   |
|--------------------------------|-----------------|-------------------|-----------------|-------------------------------------|------------------|
| NET WAGERED                    | \$28,210,292.00 | \$36,937,722.89   | \$65,148,014.89 | \$86,863,545.31                     | \$152,011,560.20 |
| COMMISSIONS:                   |                 |                   |                 |                                     |                  |
| Licensee                       | 2,419,773.80    | 2,976,140.44      | 5,395,914.24    | 1,452,099.09                        | 6,848,013.33     |
| Purses                         | 2,063,411.38    | 2,700,871.98      | 4,764,283.36    | 1,034,829.38                        | 5,799,112.74     |
| Host Track                     | 797,112.08      | 1,597,929.85      | 2,395,041.93    | 0.00                                | 2,395,041.93     |
| State Tax                      | 491,908.45      | 399,425.07        | 891,333.52      | 251,910.38                          | 1,143,243.90     |
| County Tax (See Note 4)        | 18,740.05       | 25,197.06         | 43,937.11       | 0.00                                | 43,937.11        |
| City Tax (See Note 4)          | 18,740.05       | 25,197.06         | 43,937.11       | 0.00                                | 43,937.11        |
| State Auditor                  | 17,566.76       | 35,429.55         | 52,996.31       | 0.00                                | 52,996.31        |
| Breeding Development Fund      |                 |                   |                 |                                     |                  |
| Special Account (B.D.F.S.A.)   | 32,190.05       | 1,274.18          | 33,464.23       | 41,606.46                           | 75,070.69        |
| OTHERS:                        |                 |                   |                 |                                     |                  |
| Breakage                       | 137,724.48      | 168,323.09        | 306,047.57      | 0.00                                | 306,047.57       |
| Unclaimed Tickets (See Note 3) | 409,132.91      | 0.00              | 409,132.91      | 0.00                                | 409,132.91       |
| TOTAL COMMISSIONS              |                 |                   |                 |                                     |                  |
| AND OTHERS:                    | \$6,406,300.01  | \$7,929,788.28    | \$14,336,088.29 | \$2,780,445.31                      | \$17,116,533.60  |
| NET PAID TO THE PUBLIC         | \$21,803,991.99 | \$29,007,934.61   | \$50,811,926.60 |                                     |                  |