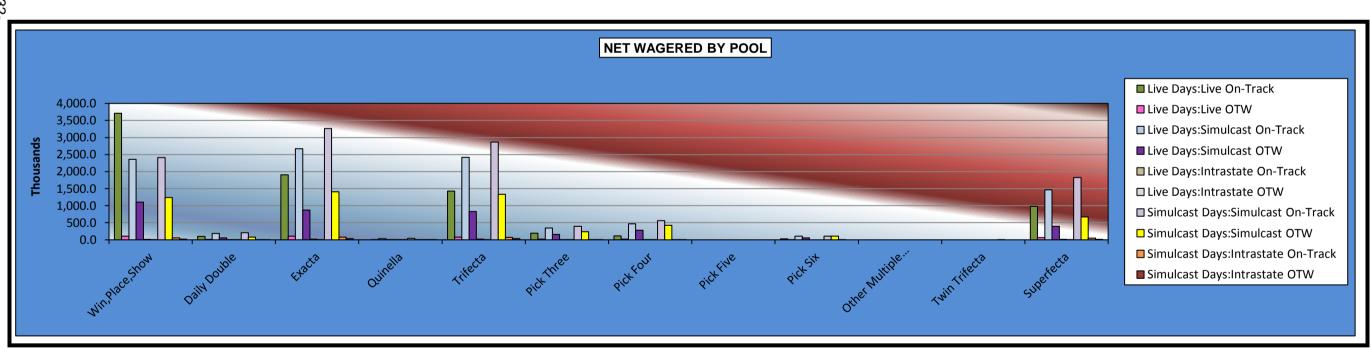

#### OKLAHOMA HORSE RACING COMMISSION STATISTICAL REPORT OF OPERATIONS ALL TRACKS-LIVE RACE DAYS AND SIMULCAST DAYS NET WAGERED BY POOL JANUARY 1, 2013 THROUGH DECEMBER 31, 2013

|                     |                 |              | Live D          | ays            |              |             |                 | Simulcas       | st Days        |             |                 |                |                 |
|---------------------|-----------------|--------------|-----------------|----------------|--------------|-------------|-----------------|----------------|----------------|-------------|-----------------|----------------|-----------------|
|                     | Live Ra         | ces          | Simulcas        | t Races        | Intrasta     | ate         | Simulcas        | t Races        | Intrasta       | ate         | Tot             | al             | Grand           |
|                     | On-Track        | OTW          | On-Track        | OTW            | On-Track     | OTW         | On-Track        | OTW            | On-Track       | OTW         | On-Track        | OTW            | Total           |
| Win,Place,Show      | \$4,733,150.00  | \$102,709.00 | \$3,443,133.00  | \$1,104,326.00 | \$24,213.00  | \$8,020.00  | \$8,497,415.00  | \$1,241,576.00 | \$396,954.00   | \$17,564.00 | \$17,094,865.00 | \$2,474,195.00 | \$19,569,060.00 |
| Daily Double        | 128,583.00      | 8,337.00     | 241,678.50      | 54,075.00      | 1,279.00     | 92.00       | 549,009.50      | 77,731.50      | 30,950.00      | 1,232.00    | 951,500.00      | 141,467.50     | 1,092,967.50    |
| Exacta              | 2,292,236.00    | 109,100.00   | 3,491,227.00    | 870,186.00     | 27,040.00    | 5,427.00    | 7,636,172.50    | 1,404,728.00   | 390,475.00     | 32,173.00   | 13,837,150.50   | 2,421,614.00   | 16,258,764.50   |
| Quinella            | 127,208.00      | 1,615.00     | 50,581.00       | 2,507.50       | 1,539.00     | 224.00      | 118,956.50      | 2,687.00       | 20,954.00      | 576.00      | 319,238.50      | 7,609.50       | 326,848.00      |
| Trifecta            | 1,741,448.00    | 80,360.00    | 3,082,953.90    | 825,366.30     | 23,106.00    | 5,673.50    | 6,200,353.50    | 1,337,185.90   | 314,216.00     | 30,415.00   | 11,362,077.40   | 2,279,000.70   | 13,641,078.10   |
| Pick Three          | 217,322.00      | 17,392.00    | 442,958.80      | 158,633.60     | 2,393.00     | 72.00       | 874,272.00      | 235,961.50     | 35,451.50      | 1,668.00    | 1,572,397.30    | 413,727.10     | 1,986,124.40    |
| Pick Four           | 116,903.00      | 19,277.00    | 582,667.60      | 278,859.60     | 578.00       | 96.00       | 1,233,330.40    | 423,395.80     | 23,938.00      | 2,069.00    | 1,957,417.00    | 723,697.40     | 2,681,114.40    |
| Pick Five           | 0.00            | 0.00         | 0.00            | 0.00           | 0.00         | 0.00        | 0.00            | 0.00           | 0.00           | 0.00        | 0.00            | 0.00           | 0.00            |
| Pick Six            | 27,182.00       | 861.00       | 121,944.00      | 52,468.30      | 0.00         | 0.00        | 232,324.70      | 107,504.50     | 10.00          | 0.00        | 381,460.70      | 160,833.80     | 542,294.50      |
| Other Multiple Pick | 0.00            | 0.00         | 0.00            | 0.00           | 0.00         | 0.00        | 0.00            | 0.00           | 0.00           | 0.00        | 0.00            | 0.00           | 0.00            |
| Twin Trifecta       | 0.00            | 0.00         | 144.90          | 0.00           | 0.00         | 0.00        | 477.90          | 17.00          | 0.00           | 0.00        | 622.80          | 17.00          | 639.80          |
| Superfecta          | 1,157,244.00    | 60,959.60    | 1,945,011.90    | 393,725.80     | 22,114.30    | 4,089.90    | 4,487,898.39    | 668,641.00     | 295,217.20     | 14,221.60   | 7,907,485.79    | 1,141,637.90   | 9,049,123.69    |
| NET WAGERED         | \$10,541,276.00 | \$400,610.60 | \$13,402,300.60 | \$3,740,148.10 | \$102,262.30 | \$23,694.40 | \$29,830,210.39 | \$5,499,428.20 | \$1,508,165.70 | \$99,918.60 | \$55,384,214.99 | \$9,763,799.90 | \$65,148,014.89 |