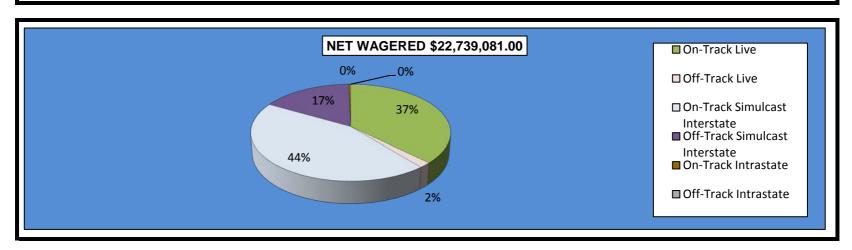

#### OKLAHOMA HORSE RACING COMMISSION STATISTICAL REPORT OF OPERATIONS ALL TRACKS-LIVE RACE DAYS AND SIMULCAST DAYS DISTRIBUTION SUMMARY OF NET WAGERED JANUARY 1, 2013 THROUGH DECEMBER 31, 2013

|                                | Live<br>Days    | Simulcast<br>Days | Total           | Guest<br>Facilities<br>(see Note 1) | Grand<br>Total   |
|--------------------------------|-----------------|-------------------|-----------------|-------------------------------------|------------------|
| NET WAGERED                    | \$28,210,292.00 | \$36,937,722.89   | \$65,148,014.89 | \$86,863,545.31                     | \$152,011,560.20 |
| COMMISSIONS:                   |                 |                   |                 |                                     |                  |
| Licensee                       | 2,419,773.80    | 2,976,140.44      | 5,395,914.24    | 1,452,099.09                        | 6,848,013.33     |
| Purses                         | 2,063,411.38    | 2,700,871.98      | 4,764,283.36    | 1,034,829.38                        | 5,799,112.74     |
| Host Track                     | 797,112.08      | 1,597,929.85      | 2,395,041.93    | 0.00                                | 2,395,041.93     |
| State Tax                      | 491,908.45      | 399,425.07        | 891,333.52      | 251,910.38                          | 1,143,243.90     |
| County Tax (See Note 4)        | 18,740.05       | 25,197.06         | 43,937.11       | 0.00                                | 43,937.11        |
| City Tax (See Note 4)          | 18,740.05       | 25,197.06         | 43,937.11       | 0.00                                | 43,937.11        |
| State Auditor                  | 17,566.76       | 35,429.55         | 52,996.31       | 0.00                                | 52,996.31        |
| Breeding Development Fund      |                 |                   |                 |                                     |                  |
| Special Account (B.D.F.S.A.)   | 32,190.05       | 1,274.18          | 33,464.23       | 41,606.46                           | 75,070.69        |
| OTHERS:                        |                 |                   |                 |                                     |                  |
| Breakage                       | 137,724.48      | 168,323.09        | 306,047.57      | 0.00                                | 306,047.57       |
| Unclaimed Tickets (See Note 3) | 409,132.91      | 0.00              | 409,132.91      | 0.00                                | 409,132.91       |
| TOTAL COMMISSIONS              |                 |                   |                 |                                     |                  |
| AND OTHERS:                    | \$6,406,300.01  | \$7,929,788.28    | \$14,336,088.29 | \$2,780,445.31                      | \$17,116,533.60  |
| NET PAID TO THE PUBLIC         | \$21,803,991.99 | \$29,007,934.61   | \$50,811,926.60 |                                     |                  |

|                              |                 |              |                 | Live Days      |              |             |                 |
|------------------------------|-----------------|--------------|-----------------|----------------|--------------|-------------|-----------------|
|                              | Live            |              | Simul           |                | Intras       | tate        | Grand           |
|                              | On-Track        | OTW          | On-Track        | OTW            | On-Track     | OTW         | Total           |
|                              |                 |              |                 |                |              |             |                 |
| NET WAGERED                  | \$10,541,276.00 | \$400,610.60 | \$13,402,300.60 | \$3,740,148.10 | \$102,262.30 | \$23,694.40 | \$28,210,292.00 |
| COMMISSIONS:                 |                 |              |                 |                |              |             |                 |
| Licensee                     | 1,161,519.96    | 44,773.22    | 993,719.27      | 209,124.61     | 9,037.87     | 1,598.87    | 2,419,773.80    |
| Purses                       | 790,376.46      | 30,045.96    | 953,964.87      | 280,511.26     | 6,735.75     | 1,777.08    | 2,063,411.38    |
| Host Track                   | 0.00            | 0.00         | 623,189.09      | 168,884.71     | 4,090.50     | 947.78      | 797,112.08      |
| State Tax                    | 189,188.21      | 8,012.21     | 217,386.00      | 74,802.91      | 2,045.23     | 473.89      | 491,908.45      |
| County Tax (See Note 4)      | 0.00            | 1,802.75     | 0.00            | 16,830.67      | 0.00         | 106.63      | 18,740.05       |
| City Tax (See Note 4)        | 0.00            | 1,802.75     | 0.00            | 16,830.67      | 0.00         | 106.63      | 18,740.05       |
| State Auditor                | 0.00            | 400.61       | 13,402.31       | 3,740.15       | 0.00         | 23.69       | 17,566.76       |
| Breeding Development Fund    |                 |              |                 |                |              |             |                 |
| Special Account (B.D.F.S.A.) | 31,875.23       | 0.00         | 0.00            | 0.00           | 314.82       | 0.00        | 32,190.05       |
| OTHERS:                      |                 |              |                 |                |              |             |                 |
| Breakage                     | 70,559.99       | 1,475.78     | 50,027.38       | 15,140.39      | 400.59       | 120.35      | 137,724.48      |
| Unclaimed Tickets            | 409,132.91      | 0.00         | 0.00            | 0.00           | 0.00         | 0.00        | 409,132.91      |
| TOTAL COMMISSIONS            |                 |              |                 |                |              |             |                 |
| AND OTHERS:                  | \$2,652,652.76  | \$88,313.28  | \$2,851,688.92  | \$785,865.37   | \$22,624.76  | \$5,154.92  | \$6,406,300.01  |
| NET PAID TO THE PUBLIC       | \$7,888,623.24  | \$312,297.32 | \$10,550,611.68 | \$2,954,282.73 | \$79,637.54  | \$18,539.48 | \$21,803,991.99 |