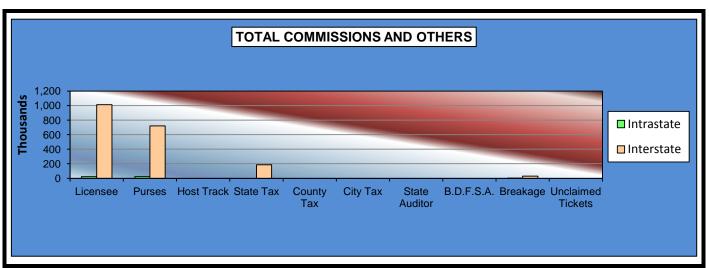

#### OKLAHOMA HORSE RACING COMMISSION STATISTICAL REPORT OF OPERATIONS ALL TRACKS-LIVE RACE DAYS AND SIMULCAST DAYS DISTRIBUTION SUMMARY OF NET WAGERED JANUARY 1, 2013 THROUGH DECEMBER 31, 2013

|                                | Live<br>Days    | Simulcast<br>Days | Total           | Guest<br>Facilities<br>(see Note 1) | Grand<br>Total   |
|--------------------------------|-----------------|-------------------|-----------------|-------------------------------------|------------------|
| NET WAGERED                    | \$28,210,292.00 | \$36,937,722.89   | \$65,148,014.89 | \$86,863,545.31                     | \$152,011,560.20 |
| COMMISSIONS:                   |                 |                   |                 |                                     |                  |
| Licensee                       | 2,419,773.80    | 2,976,140.44      | 5,395,914.24    | 1,452,099.09                        | 6,848,013.33     |
| Purses                         | 2,063,411.38    | 2,700,871.98      | 4,764,283.36    | 1,034,829.38                        | 5,799,112.74     |
| Host Track                     | 797,112.08      | 1,597,929.85      | 2,395,041.93    | 0.00                                | 2,395,041.93     |
| State Tax                      | 491,908.45      | 399,425.07        | 891,333.52      | 251,910.38                          | 1,143,243.90     |
| County Tax (See Note 4)        | 18,740.05       | 25,197.06         | 43,937.11       | 0.00                                | 43,937.11        |
| City Tax (See Note 4)          | 18,740.05       | 25,197.06         | 43,937.11       | 0.00                                | 43,937.11        |
| State Auditor                  | 17,566.76       | 35,429.55         | 52,996.31       | 0.00                                | 52,996.31        |
| Breeding Development Fund      |                 |                   |                 |                                     |                  |
| Special Account (B.D.F.S.A.)   | 32,190.05       | 1,274.18          | 33,464.23       | 41,606.46                           | 75,070.69        |
| OTHERS:                        |                 |                   |                 |                                     |                  |
| Breakage                       | 137,724.48      | 168,323.09        | 306,047.57      | 0.00                                | 306,047.57       |
| Unclaimed Tickets (See Note 3) | 409,132.91      | 0.00              | 409,132.91      | 0.00                                | 409,132.91       |
| TOTAL COMMISSIONS              |                 |                   |                 |                                     |                  |
| AND OTHERS:                    | \$6,406,300.01  | \$7,929,788.28    | \$14,336,088.29 | \$2,780,445.31                      | \$17,116,533.60  |
| NET PAID TO THE PUBLIC         | \$21,803,991.99 | \$29,007,934.61   | \$50,811,926.60 |                                     |                  |