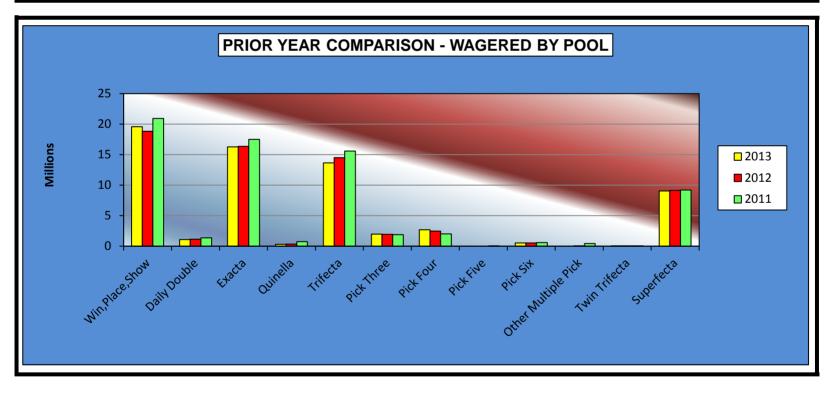

# OKLAHOMA HORSE RACING COMMISSION STATISTICAL REPORT OF OPERATIONS ALL TRACKS-LIVE RACE DAYS AND SIMULCAST DAYS PRIOR YEAR COMPARISON - DISTRIBUTION SUMMARY OF NET WAGERED JANUARY 1, 2013 THROUGH DECEMBER 31, 2013

|                     | 2013            | 2012            | 2011            | 2012 to 2013<br>Increase<br>(Decrease) | %<br>Increase | 2011 to 2012<br>Increase<br>(Decrease) | %<br>Increase |
|---------------------|-----------------|-----------------|-----------------|----------------------------------------|---------------|----------------------------------------|---------------|
| Win,Place,Show      | \$19,569,060.00 | \$18,820,565.00 | \$20,926,200.00 | \$748,495.00                           | 3.98%         | (\$2,105,635.00)                       | -10.06%       |
| Daily Double        | 1,092,967.50    | 1,153,014.00    | 1,378,533.00    | (60,046.50)                            | -5.21%        | (225,519.00)                           | -16.36%       |
| Exacta              | 16,258,764.50   | 16,356,728.00   | 17,501,096.25   | (97,963.50)                            | -0.60%        | (1,144,368.25)                         | -6.54%        |
| Quinella            | 326,848.00      | 356,733.50      | 763,736.80      | (29,885.50)                            | -8.38%        | (407,003.30)                           | -53.29%       |
| Trifecta            | 13,641,078.10   | 14,512,863.80   | 15,603,652.55   | (871,785.70)                           | -6.01%        | (1,090,788.75)                         | -6.99%        |
| Pick Three          | 1,986,124.40    | 1,947,562.10    | 1,888,724.50    | 38,562.30                              | 1.98%         | 58,837.60                              | 3.12%         |
| Pick Four           | 2,681,114.40    | 2,484,069.00    | 2,016,917.20    | 197,045.40                             | 7.93%         | 467,151.80                             | 23.16%        |
| Pick Five           | 0.00            | 0.00            | 33,554.90       | 0.00                                   | 0.00%         | (33,554.90)                            | -100.00%      |
| Pick Six            | 542,294.50      | 547,939.00      | 606,436.35      | (5,644.50)                             | -1.03%        | (58,497.35)                            | -9.65%        |
| Other Multiple Pick | 0.00            | 260.00          | 445,800.10      | (260.00)                               | -100.00%      | (445,540.10)                           | -99.94%       |
| Twin Trifecta       | 639.80          | 971.50          | 24,189.30       | (331.70)                               | -34.14%       | (23,217.80)                            | -95.98%       |
| Superfecta          | 9,049,123.69    | 9,156,975.80    | 9,213,178.00    | (107,852.11)                           | -1.18%        | (56,202.20)                            | -0.61%        |
|                     |                 |                 |                 |                                        |               |                                        |               |
| NET WAGERED         | \$65,148,014.89 | \$65,337,681.70 | \$70,402,018.95 | (\$189,666.81)                         | -0.29%        | (\$5,064,337.25)                       | -7.19%        |