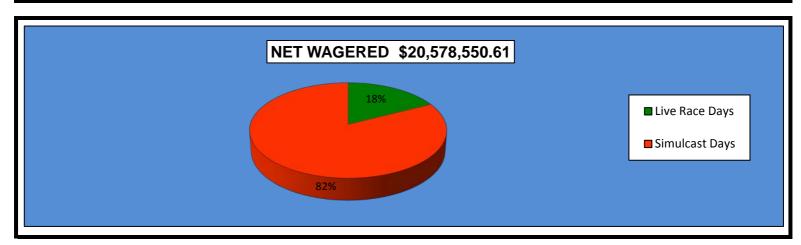

|                                | Live<br>Days   | Simulcast<br>Days | Total           | Guest<br>Facilities<br>(see Note 1) | Grand<br>Total  |
|--------------------------------|----------------|-------------------|-----------------|-------------------------------------|-----------------|
| NET WAGERED                    | \$3,613,066.90 | \$16,965,524.70   | \$20,578,591.60 | \$2,311,959.01                      | \$22,890,550.61 |
| COMMISSIONS:                   |                |                   |                 |                                     |                 |
| Licensee                       | 369,427.23     | 1,506,218.27      | 1,875,645.50    | 48,027.85                           | 1,923,673.35    |
| Purses                         | 247,418.21     | 1,188,719.69      | 1,436,137.90    | 24,013.55                           | 1,460,151.45    |
| Host Track                     | 114,812.19     | 772,322.20        | 887,134.39      | 0.00                                | 887,134.39      |
| State Tax                      | 0.00           | 0.00              | 0.00            | 0.00                                | 0.00            |
| County Tax (See Note 4)        | 0.00           | 0.00              | 0.00            | 0.00                                | 0.00            |
| City Tax (See Note 4)          | 0.00           | 0.00              | 0.00            | 0.00                                | 0.00            |
| State Auditor                  | 2,531.21       | 15,877.93         | 18,409.14       | 0.00                                | 18,409.14       |
| Breeding Development Fund      |                |                   |                 |                                     |                 |
| Special Account (B.D.F.S.A.)   | 5,669.20       | 0.00              | 5,669.20        | 503.77                              | 6,172.97        |
| OTHERS:                        |                |                   |                 |                                     |                 |
| Breakage                       | 20,791.43      | 98,487.73         | 119,279.16      | 0.00                                | 119,279.16      |
| Unclaimed Tickets (See Note 3) | 83,998.61      | 0.00              | 83,998.61       | 0.00                                | 83,998.61       |
| TOTAL COMMISSIONS AND OTHERS:  | \$844,648.08   | \$3,581,625.82    | \$4,426,273.90  | \$72,545.17                         | \$4,498,819.07  |
| NET PAID TO THE PUBLIC         | \$2,768,418.82 | \$13,383,898.88   | \$16,152,317.70 |                                     |                 |