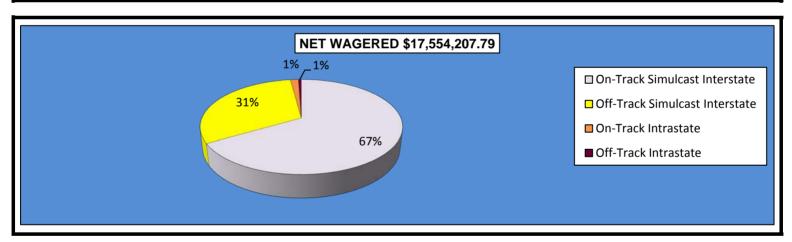

## OKLAHOMA HORSE RACING COMMISSION STATISTICAL REPORT OF OPERATIONS FAIR MEADOWS AT TULSA-LIVE RACE DAYS AND SIMULCAST DAYS DISTRIBUTION SUMMARY OF NET WAGERED-SIMULCAST DAYS JANUARY 1, 2013 THROUGH DECEMBER 31, 2013

|                              |                 | Simulcast | Days           |        |                 |
|------------------------------|-----------------|-----------|----------------|--------|-----------------|
|                              | Simulcas        | st        | Intrastat      | е      | Grand           |
|                              | On-Track        | OTW       | On-Track       | OTW    | Total           |
| NET WAGERED                  | \$15,877,935.10 | \$0.00    | \$1,087,589.60 | \$0.00 | \$16,965,524.70 |
| COMMISSIONS:                 |                 |           |                |        |                 |
| Licensee                     | 1,409,500.47    | 0.00      | 96,717.80      | 0.00   | 1,506,218.27    |
| Purses                       | 1,091,941.84    | 0.00      | 96,777.85      | 0.00   | 1,188,719.69    |
| Host Track                   | 731,900.84      | 0.00      | 40,421.36      | 0.00   | 772,322.20      |
| State Tax                    | 0.00            | 0.00      | 0.00           | 0.00   | 0.00            |
| County Tax (See Note 4)      | 0.00            | 0.00      | 0.00           | 0.00   | 0.00            |
| City Tax (See Note 4)        | 0.00            | 0.00      | 0.00           | 0.00   | 0.00            |
| State Auditor                | 15,877.93       | 0.00      | 0.00           | 0.00   | 15,877.93       |
| Breeding Development Fund    |                 |           |                |        |                 |
| Special Account (B.D.F.S.A.) | 0.00            | 0.00      | 0.00           | 0.00   | 0.00            |
| OTHERS:                      |                 |           |                |        |                 |
| Breakage                     | 93,279.12       | 0.00      | 5,208.61       | 0.00   | 98,487.73       |
| Unclaimed Tickets            | 0.00            | 0.00      | 0.00           | 0.00   | 0.00            |
| TOTAL COMMISSIONS            |                 |           |                |        |                 |
| AND OTHERS:                  | \$3,342,500.20  | \$0.00    | \$239,125.62   | \$0.00 | \$3,581,625.82  |
| NET PAID TO THE PUBLIC       | \$12,535,434.90 | \$0.00    | \$848,463.98   | \$0.00 | \$13,383,898.88 |